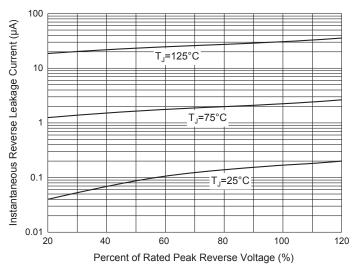

## **Curve Characteristics**

Fig. 1 - Forward Current Derating Curve

Fig. 3 - Typical Instantaneous Forward Characteristics

Fig. 4 - Typical Reverse Leakage Characteristics