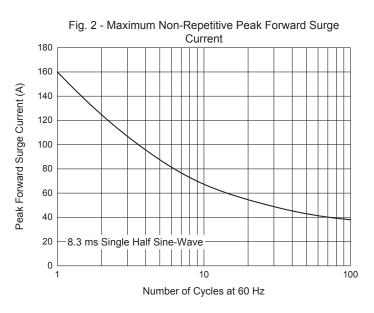

## **Curve Characteristics**

Fig. 1 - Forward Current Derating Curve

Fig. 3 - Typical Instantaneous Forward Characteristics

Fig. 4 - Typical Reverse Leakage Characteristics