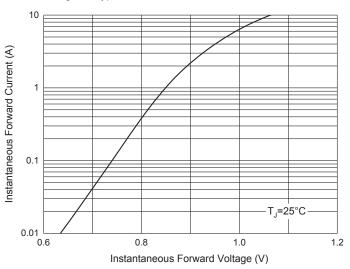

## **Curve Characteristics**

Fig. 1 - Forward Current Derating Curve

Fig. 3 - Typical Instantaneous Forward Characteristics

Fig. 4 - Typical Reverse Leakage Characteristics