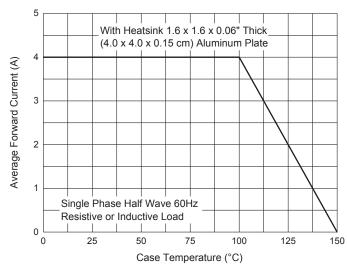

## **Curve Characteristics**

Fig. 1 - Forward Current Derating Curve

Fig. 3 - Typical Instantaneous Forward Characteristics

Fig. 4 - Typical Reverse Leakage Characteristics