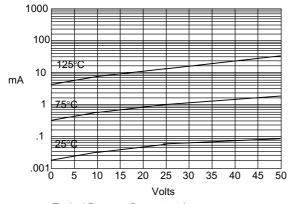

Typical Reverse Current - mAversus Reverse Voltage - Volts

Figure 3

Junction Capacitance - pFversus Reverse Voltage - Volts

Junction Capacitance - pF*versus* Reverse Voltage - Volts

Figure 2
Typical Reverse Characteristics

Typical Reverse Current - mAversus Reverse Voltage - Volts 