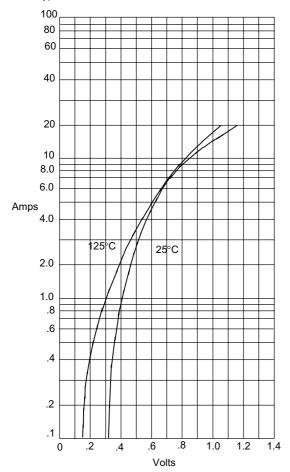

# **SS22**

 $\cdot M \cdot C \cdot C \cdot$ 

Figure 1 **Typical Forward Characteristics** 

Instantaneous Forward Current - Amperesversus Instantaneous Forward Voltage - Volts

Figure 2 Typical Reverse Characteristics

# $\cdot M \cdot C \cdot C \cdot$

Figure 1 Typical Forward Characteristics

Instantaneous Forward Current - Amperes*versus* Instantaneous Forward Voltage - Volts

Figure 3
Typical Junction Capacitance

**Micro Commercial Components** 