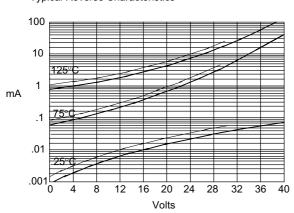

Typical Reverse Current - mAversus Reverse Voltage - Volts

Figure 3

Junction Capacitance - pFversus Reverse Voltage - Volts

Junction Capacitance - pF*versus* Reverse Voltage - Volts

Figure 2
Typical Reverse Characteristics

Typical Reverse Current - mAversus Reverse Voltage - Volts 