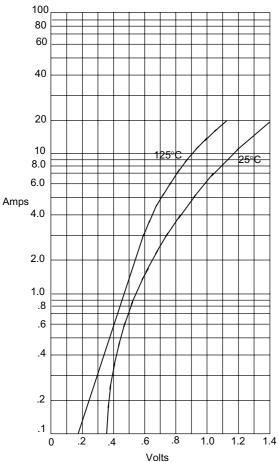

# **SS22**

 $\cdot M \cdot C \cdot C \cdot$ 

Figure 1 **Typical Forward Characteristics** 

Instantaneous Forward Current - Amperesversus Instantaneous Forward Voltage - Volts

Figure 2 Typical Reverse Characteristics

# $\cdot M \cdot C \cdot C \cdot$

Figure 1 Typical Forward Characteristics

Instantaneous Forward Current - Amperes*versus* Instantaneous Forward Voltage - Volts

Figure 3
Typical Junction Capacitance

**Micro Commercial Components** 