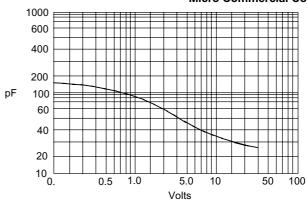

Typical Reverse Current - mAversus Reverse Voltage - Volts

Figure 3

Junction Capacitance - pFversus Reverse Voltage - Volts

# $\cdot M \cdot C \cdot C \cdot$

Figure 1 Typical Forward Characteristics

Instantaneous Forward Current - Amperes*versus* Instantaneous Forward Voltage - Volts

Figure 3
Typical Junction Capacitance

**Micro Commercial Components** 

Junction Capacitance - pF*versus* Reverse Voltage - Volts

Figure 2
Typical Reverse Characteristics

Typical Reverse Current - mAversus Reverse Voltage - Volts 