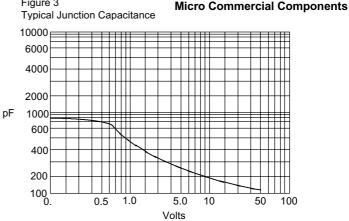

Typical Reverse Current - mAversus Reverse Voltage - Volts

Figure 3

Junction Capacitance - pFversus Reverse Voltage - Volts

# $\cdot M \cdot C \cdot C \cdot$

Figure 1 Typical Forward Characteristics

Instantaneous Forward Current - Amperes*versus* Instantaneous Forward Voltage - Volts

Figure 3
Typical Junction Capacitance

**Micro Commercial Components** 

Junction Capacitance - pF*versus* Reverse Voltage - Volts

Figure 2
Typical Reverse Characteristics

Typical Reverse Current - mAversus Reverse Voltage - Volts 