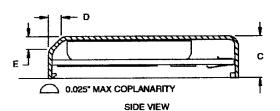

#### **DS9034PC PACKAGE DIMENSIONS**

| PKG | INCHES |       |       |
|-----|--------|-------|-------|
| DIM | MIN    | NOM   | MAX   |
| Α   | 0.845  | 0.850 | 0.855 |
| В   | 0.955  | 0.960 | 0.965 |
| С   | 0.210  | 0.215 | 0.220 |
| D   | 0.065  | 0.070 | 0.075 |
| E   | 0.065  | 0.070 | 0.075 |

**BOTTOM VIEW: REFERENCE ONLY** 