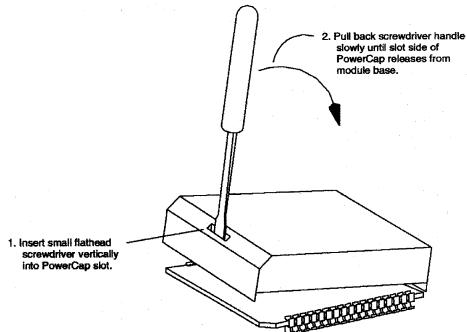

## **POWERCAP ATTACHMENT**



3. Push down slot side of PowerCap until it snaps onto module base.

## **POWERCAP REMOVAL**



#### **DS9034PC PACKAGE DIMENSIONS**





| PKG | INCHES |       |       |
|-----|--------|-------|-------|
| DIM | MIN    | NOM   | MAX   |
| Α   | 0.845  | 0.850 | 0.855 |
| В   | 0.955  | 0.960 | 0.965 |
| С   | 0.210  | 0.215 | 0.220 |
| D   | 0.065  | 0.070 | 0.075 |
| E   | 0.065  | 0.070 | 0.075 |



**BOTTOM VIEW: REFERENCE ONLY** 

#### **ATTENTION: BATTERY COMPONENT**

The DS9034PC contains a lithium battery. Do not short, ground or apply external voltages to the electrical portions of this device. Do not expose to temperatures over +85°C. Do not subject this device to any type of cleaning process. Store only in non-conductive containers. Failure to observe these precautions may result in battery discharge or decreased battery life.

# **Mouser Electronics**

**Authorized Distr