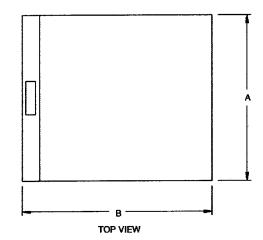

#### **DS9034PC PACKAGE DIMENSIONS**

| PKG | INCHES |       |       |
|-----|--------|-------|-------|
| DIM | MIN    | NOM   | MAX   |
| Α   | 0.845  | 0.850 | 0.855 |
| В   | 0.955  | 0.960 | 0.965 |
| С   | 0.210  | 0.215 | 0.220 |
| D   | 0.065  | 0.070 | 0.075 |
| E   | 0.065  | 0.070 | 0.075 |

**BOTTOM VIEW: REFERENCE ONLY** 