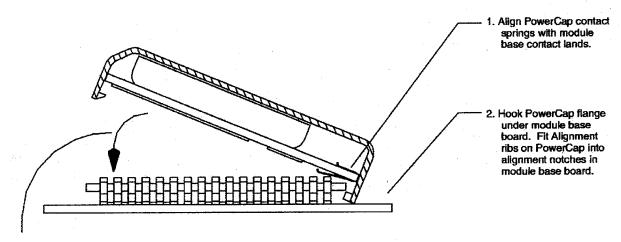

## **POWERCAP ATTACHMENT**

3. Push down slot side of PowerCap until it snaps onto module base.