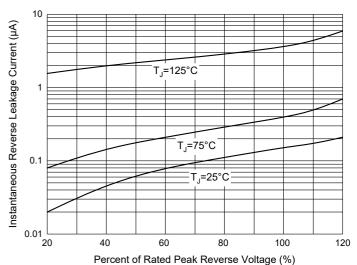

20

8.3 ms Single Half Sine-Wave

0 1 2 5 10 20 50 100

Number of Cycles at 60 Hz

Fig. 4 - Typical Reverse Leakage Characteristics