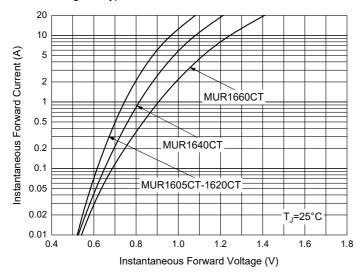

### **Curve Characteristics**

Fig. 3 - Typical Instantaneous Forward Characteristics

Fig. 2 - Maximum Non-Repetitive Peak Forward Surge

Current

120

80

60

40