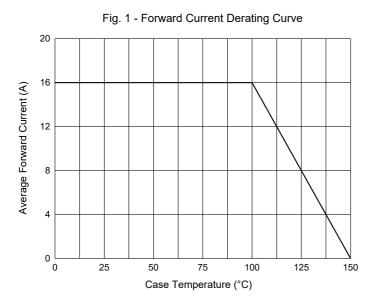

### **Curve Characteristics**

Fig. 3 - Typical Instantaneous Forward Characteristics

Fig. 2 - Maximum Non-Repetitive Peak Forward Surge

Current

120

80

60

40