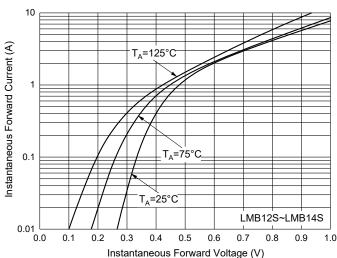

### **Curve Characteristics**

Fig. 3 - Typical Instantaneous Forward Characteristics

Fig. 5 - Typical Instantaneous Forward Characteristics

Fig. 2 - Maximum Non-Repetitive Peak Forward Surge
Current

35

30

20

20

15

8.3 ms Single Half Sine-Wave
0
1
10
100
100

Fig. 4 - Typical Instantaneous Forward Characteristics

Number of Cycles at 60 Hz

Fig. 6 - Typical Reverse Leakage Characteristics