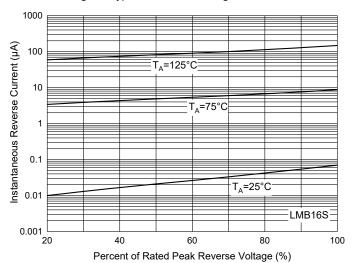

## **Curve Characteristics**

Fig. 7 - Typical Reverse Leakage Characteristics

Fig. 8 - Typical Reverse Leakage Characteristics

Rev.3-5-08132021 3/4 MCCSEMI.COM