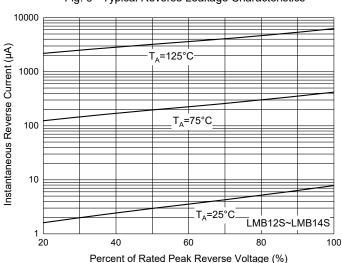

20

15

8.3 ms Single Half Sine-Wave
0
1
10
100
100

Fig. 4 - Typical Instantaneous Forward Characteristics

Number of Cycles at 60 Hz

Fig. 6 - Typical Reverse Leakage Characteristics

## **Curve Characteristics**

Fig. 7 - Typical Reverse Leakage Characteristics

Fig. 8 - Typical Reverse Leakage Characteristics

Rev.3-5-08132021 3/4 MCCSEMI.COM