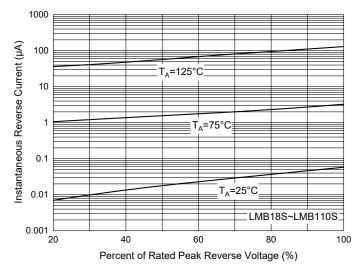

## **Curve Characteristics**

Fig. 7 - Typical Reverse Leakage Characteristics

Fig. 8 - Typical Reverse Leakage Characteristics

Rev.3-5-08132021 3/4 MCCSEMI.COM