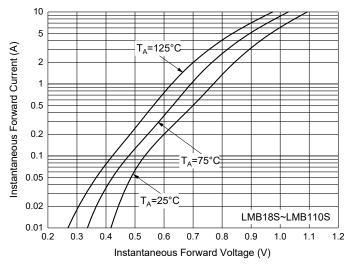

20

15

8.3 ms Single Half Sine-Wave
0
1
10
100
100

Fig. 4 - Typical Instantaneous Forward Characteristics

Number of Cycles at 60 Hz

Fig. 6 - Typical Reverse Leakage Characteristics