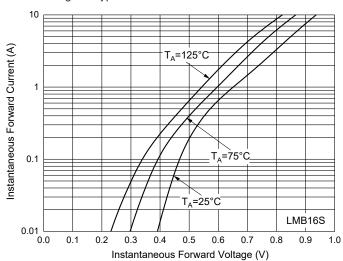

20

15

8.3 ms Single Half Sine-Wave
0
1
10
100
100

Fig. 4 - Typical Instantaneous Forward Characteristics

Number of Cycles at 60 Hz

Fig. 6 - Typical Reverse Leakage Characteristics