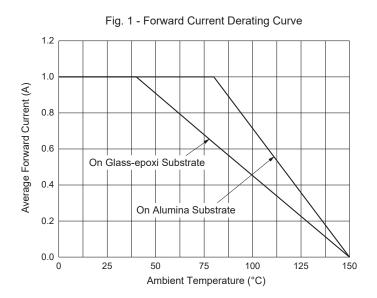

### **Curve Characteristics**

Fig. 3 - Typical Instantaneous Forward Characteristics

Fig. 5 - Typical Instantaneous Forward Characteristics

Fig. 2 - Maximum Non-Repetitive Peak Forward Surge
Current

35

30

20