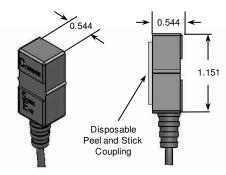

# MECHANICAL DIMENSIONS IN INCHES

Figure 1: SL-630 series element with peel and stick disposable mounting tape. NOTES: Clean area on container before installing. Remove backing from tape and adhere to container. Press sensor to container firmly