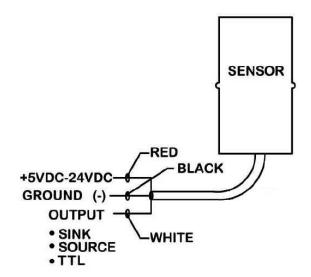

t, reverse polarity                       |  |
| Effective Plastic<br>Bottle Diameter | 2" (50.8 mm) to 10" (254 mm)                      |  |
| Wall Thickness                       | Up to 0.25" (6.35 mm)                             |  |
| Sensor Material                      | ULTEM® (plastic)                                  |  |
| Temperature                          | -20 to 158 °F (30 to 70 °C)                       |  |
| Cable Length                         | 12" (305 mm) (for longer lengths consult factory) |  |

# MECHANICAL DIMENSIONS IN INCHES



Figure 1: SL-630 series element with peel and stick disposable mounting tape. NOTES: Clean area on container before installing. Remove backing from tape and adhere to container. Press sensor to container firmly

## **WIRING DIAGRAM**



Figure 3: Wiring diagram for SL-630 series elements.

## **ORDERING INFORMATION**

| Input      | Output | Part Number |
|------------|--------|-------------|
| 5 – 24 VDC | TTL    | SL-630-C01  |

#### **NORTH AMERICA**

Measurement Specialties, Inc., a TE Connectivity Company Phone +1-800-522-6752 Email: customercare.hmpt@te.com

## **EUROPE**

MEAS Deutschland GmbH(Europe) a TE Connectivity Company Phone: +49-800-440-5100 Email: customercare.tlse@te.com

### ASIA

Measurement Specialties (China), Ltd., a TE Connectivity Company Phone: +86-400-820-6015 Email: customercare.shzn@te.com

#### TE.com/sensorsolutions

Measurement Specialties, Inc., a TE Connectivity company.

Accustar, American Sensor Technologies, AST, ATEXIS, DEUTSCH, IdentiCal, TruBlue, KPSI, Krystal Bond, Microfused, Ul