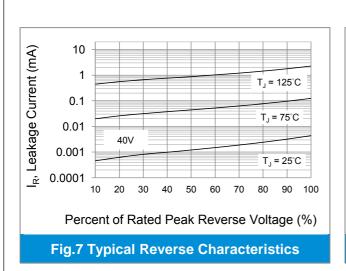

## SS1030 SERIES







Fig.9 Operating Temperature Derating Curve



# SS1030 SERIES



#### ORDER INFORMATION

Packing information

T/R - 10K per 13" plastic Reel

T/R - 3K per 7" plastic Reel





(PBCD)



## SS1030 SERIES

#### Disclaimer

- Reproducing and modifying information of the document is prohibited without permission from Panjit International Inc..
- Panjit International Inc. reserves the rights to make changes of the content herein the document anytime without notification. Please refer to our website for the latest document.
- Panjit International Inc. disclaims any and all liability arising out of the application or use of any product including damages incidentally and consequentially occurred.
- Panjit International Inc. does not assume any and all implied warranties, including warranties