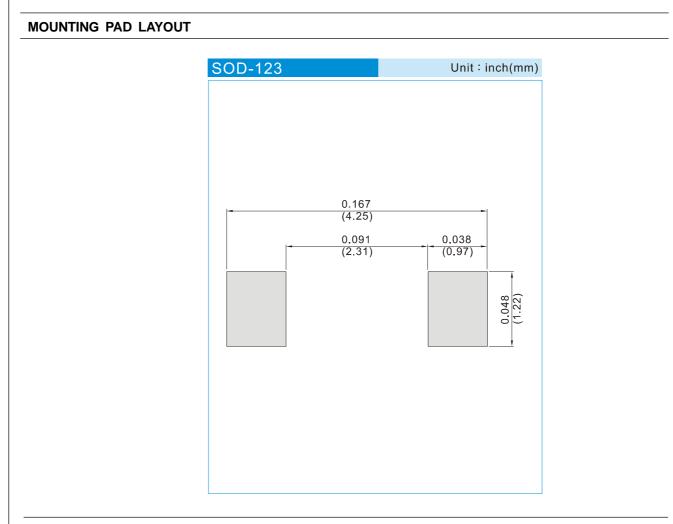

## SS1030 SERIES







Fig.9 Operating Temperature Derating Curve



# SS1030 SERIES



#### ORDER INFORMATION

Packing information

T/R - 10K per 13" plastic Reel

T/R - 3K per 7" plastic Reel





(PBCD)



## SS1030 SERIES

#### Disclaimer

- Reproducing and modifying information of the document is prohibited without permission from Panjit International Inc..
- Panjit International Inc. reserves the rights to make changes of the content herein the document anytime without notification. Please refer to our website for the latest document.
- Panjit International Inc. disclaims any and all liability arising out of the application or use of any product including damages incidentally and consequentially occurred.
- Panjit International Inc. does not assume any and all implied warranties, including warranties of fitness for particular purpose, non-infringement and merchantabil