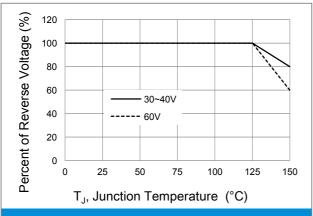

## SS1030 SERIES







Fig.9 Operating Temperature Derating Curve



# SS1030 SERIES



#### ORDER INFORMATION

Packing information

T/R - 10K per 13" plastic Reel

T/R - 3K per 7" plastic Reel





(PBCD)



## SS1030 SERIES

#### Disclaimer

- Reproducing and modifying information of the document is prohibited without permission from Panjit International Inc..
- Panjit International Inc. reserves the rights to make changes of the content herein the document anytime without notification. Please refer to our website for the latest document.
- Panjit International Inc. disclaims any and all liability arising out of the application or use of any product including damages incidentally and consequentially occurred.
- Panjit International Inc. does not assume any and all implied warranties, including warranties of