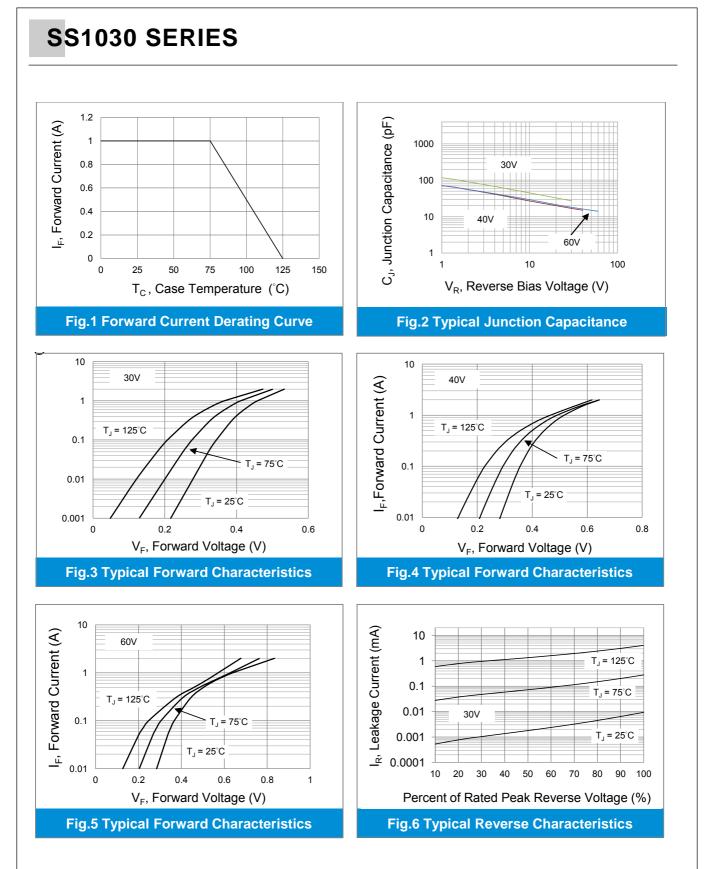

## SS1030 SERIES







Fig.9 Operating Temperature Derating Curve



# SS1030 SERIES



#### ORDER INFORMATION

Packing information

T/R - 10K per 13" plastic Reel

T/R - 3K per 7" plastic Reel





(PBCD)



## SS1030 SERIES

#### Disclaimer

- Reproducing and modifying information of the document is prohibited without permission from Panjit International Inc..
- Panjit International Inc. reserves the rights to make changes of the content herein the document anytime without notification. Please refer to our website for the latest document.
- Panjit International Inc. disclaims any and all liability arising out of the application or use of any product including damages incidentally and consequentially occurred.
- Panjit International Inc. does not assume any and all implied warranties