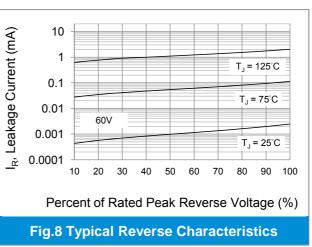

## SS1030 SERIES







Fig.9 Operating Temperature Derating Curve



# SS1030 SERIES



#### ORDER INFORMATION

Packing information

T/R - 10K per 13" plastic Reel

T/R - 3K per 7" plastic Reel





(PBCD)



## SS1030 SERIES

#### Disclaimer

- Reproducing and modifying information of the document is prohibited without permission from Panjit International Inc..
- Panjit International Inc. reserves the rights to make changes of the content herein the document anytime without notification. Please refer to our website for the latest document.
- Panjit International Inc. disclaims any and all liability arising out of the application or use of any product including damages incidentally and consequentially occurred.
- Panjit International Inc. does not assume any and all implied warranties, including warranties o