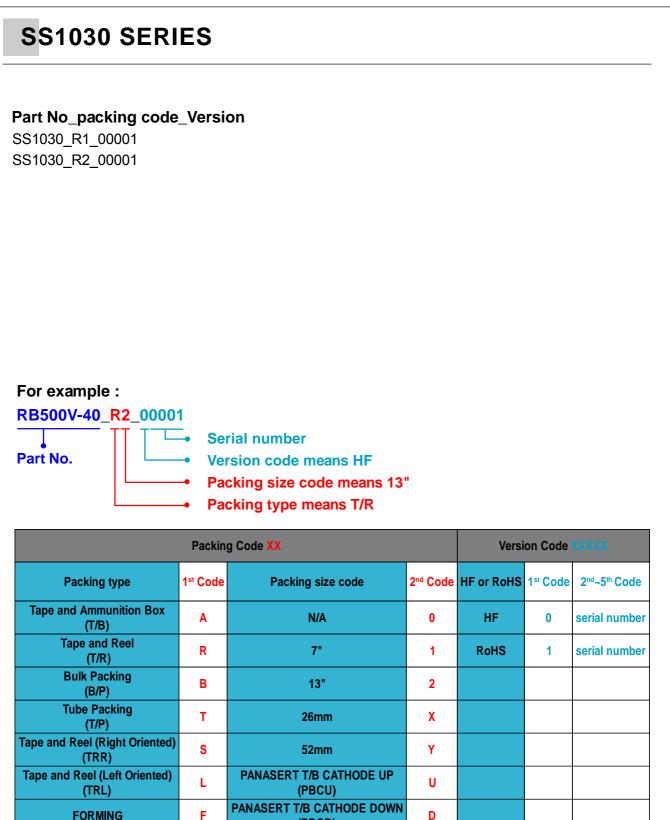

# SS1030 SERIES

#### ORDER INFORMATION

Packing information

T/R - 10K per 13" plastic Reel

T/R - 3K per 7" plastic Reel

(PBCD)