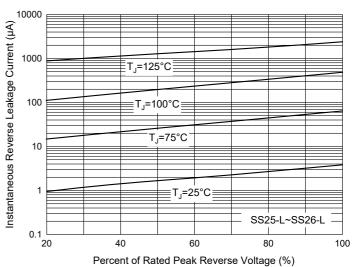

## **Curve Characteristics**

Fig. 9 - Typical Reverse Leakage Characteristics

60

Percent of Rated Peak Reverse Voltage (%)

80

100

Fig. 11 - Capacitance Characteristics

Fig. 8 - Typical Reverse Leakage Characteristics