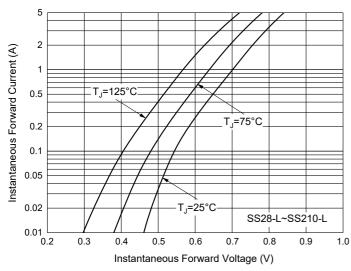

## **Curve Characteristics**



Fig. 3 - Typical Instantaneous Forward Characteristics



Fig. 5 - Typical Instantaneous Forward Characteristics



Fig. 2 - Maximum Non-Repetitive Peak Forward Surge



Fig. 4 - Typical Instantaneous Forward Characteristics



Fig. 6 - Typical Instantaneous Forward Characteristics





1 <sup>[</sup>

## **Curve Characteristics**



Fig. 9 - Typical Reverse Leakage Characteristics

60

Percent of Rated Peak Reverse Voltage (%)

80

100



Fig. 11 - Capacitance Characteristics



Fig. 8 - Typical Reverse Leakage Characteristics



Fig. 10 - Typical Reverse Leakage Characteristics



Fig. 12 - Capacitance Characteristics





# **Ordering Information**

| Device             | Packing               |
|--------------------|-----------------------|
| SS22-LTP~SS220-LTP | Tape&Reel: 5Kpcs/Reel |

#### \*\*\*IMPORTANT NOTICE\*\*\*

**Micro Commercial Components Corp.** reserves the right to make changes wit