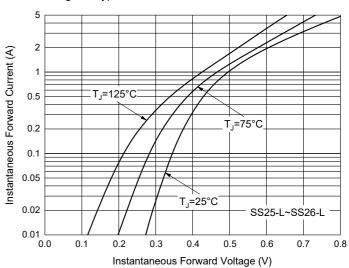

## **Curve Characteristics**

Fig. 3 - Typical Instantaneous Forward Characteristics

Fig. 5 - Typical Instantaneous Forward Characteristics

Fig. 2 - Maximum Non-Repetitive Peak Forward Surge

Fig. 4 - Typical Instantaneous Forward Characteristics