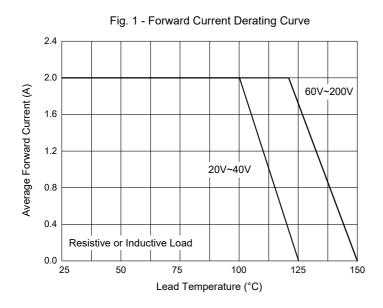

## **Curve Characteristics**

Fig. 3 - Typical Instantaneous Forward Characteristics

Fig. 5 - Typical Instantaneous Forward Characteristics

Fig. 2 - Maximum Non-Repetitive Peak Forward Surge

Fig. 4 - Typical Instantaneous Forward Characteristics