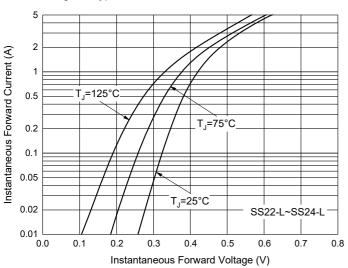

## **Curve Characteristics**

Fig. 3 - Typical Instantaneous Forward Characteristics

Fig. 5 - Typical Instantaneous Forward Characteristics

Fig. 2 - Maximum Non-Repetitive Peak Forward Surge

Fig. 4 - Typical Instantaneous Forward Characteristics