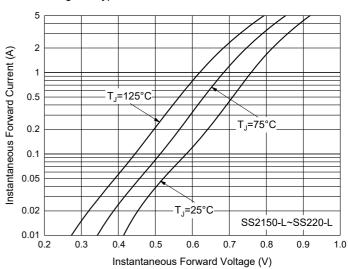

## **Curve Characteristics**



Fig. 3 - Typical Instantaneous Forward Characteristics



Fig. 5 - Typical Instantaneous Forward Characteristics



Fig. 2 - Maximum Non-Repetitive Peak Forward Surge



Fig. 4 - Typical Instantaneous Forward Characteristics



Fig. 6 - Typical Instantaneous Forward Characteristics





1 <sup>[</sup>

## **Curve Characteristics**



Fig. 9 - Typical Reverse Leakage Characteristics

60

Percent of Rated Peak Reverse Voltage (%)

80

100



Fig. 11 - Capacitance Characteristics



Fig. 8 - Typical Reverse Leakage Characteristics



Fig. 10 - Typical Reverse Leakage Characteristics



Fig. 12 - Capacitance Characteristics





# **Ordering Information**

| Device             | Packing               |
|--------------------|-----------------------|
| SS22-LTP~SS220-LTP | Tape&Reel: 5Kpcs/Reel |

#### \*\*\*IMPORTANT NOTICE\*\*\*

**Micro Commercial Components Corp.** reserves the right to make changes without further notice to any product herein to make corrections, modifications, enhancements, improvements, or other changes. **Micro Commercial Components Corp**. does not