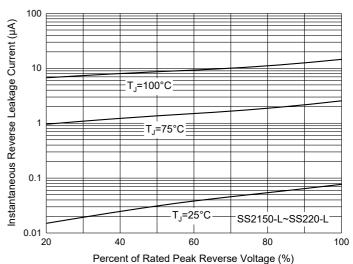

## **Curve Characteristics**

Fig. 9 - Typical Reverse Leakage Characteristics

60

Percent of Rated Peak Reverse Voltage (%)

80

100

Fig. 11 - Capacitance Characteristics

Fig. 8 - Typical Reverse Leakage Characteristics

Fig. 10 - Typical Reverse Leakage Characteristics

Fig. 12 - Capacitance Characteristics