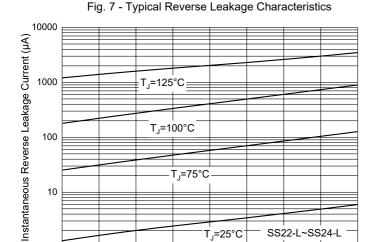

## **Curve Characteristics**

Fig. 9 - Typical Reverse Leakage Characteristics

60

Percent of Rated Peak Reverse Voltage (%)

80

100

Fig. 11 - Capacitance Characteristics

Fig. 8 - Typical Reverse Leakage Characteristics