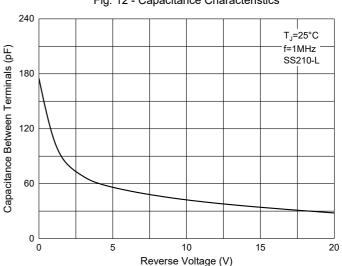

Fig. 10 - Typical Reverse Leakage Characteristics

Fig. 12 - Capacitance Characteristics