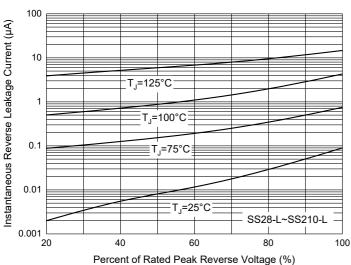

Fig. 10 - Typical Reverse Leakage Characteristics

Fig. 12 - Capacitance Characteristics