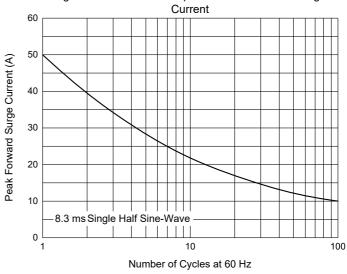

## **Curve Characteristics**

Fig. 3 - Typical Instantaneous Forward Characteristics

Fig. 5 - Typical Instantaneous Forward Characteristics

Fig. 2 - Maximum Non-Repetitive Peak Forward Surge

Fig. 4 - Typical Instantaneous Forward Characteristics