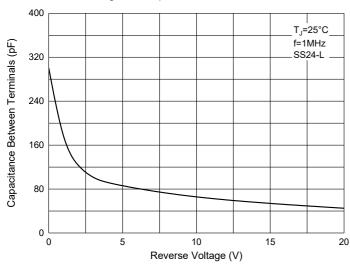

## **Curve Characteristics**

Fig. 9 - Typical Reverse Leakage Characteristics

60

Percent of Rated Peak Reverse Voltage (%)

80

100

Fig. 11 - Capacitance Characteristics

Fig. 8 - Typical Reverse Leakage Characteristics

Fig. 10 - Typical Reverse Leakage Characteristics

Fig. 12 - Capacitance Characteristics