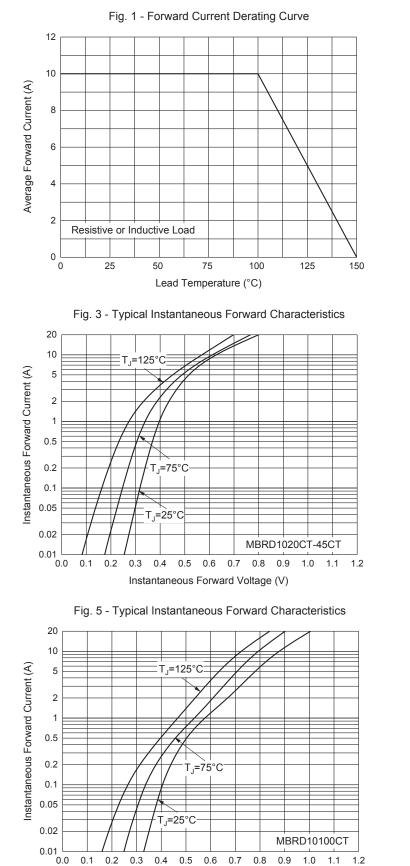

## **Curve Characteristics**

Fig. 4 - Typical Instantaneous Forward Characteristics

Fig. 6 - Typical Reverse Leakage Characteristics

Percent of Rated Peak Reverse Voltage (%)