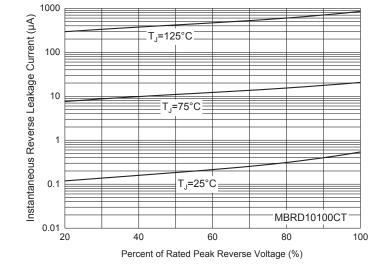

## **Curve Characteristics**







Fig. 4 - Typical Instantaneous Forward Characteristics



Fig. 6 - Typical Reverse Leakage Characteristics



Percent of Rated Peak Reverse Voltage (%)



## **Curve Characteristics**



#### Fig. 7 - Typical Reverse Leakage Characteristics



#### Fig. 8 - Typical Reverse Leakage Characteristics



## **Ordering Information**

| Device         | Packing                 |
|----------------|-------------------------|
| Part Number-TP | Tape&Reel: 2.5Kpcs/Reel |

Note : Adding "-HF" Suffix For Halogen Free, eg. Part Number-TP-HF

## \*\*\*IMPORTANT NOTICE\*\*\*

*Micro Commercial Components Corp.* reserves the right to make changes without further notice to any product herein to make corrections, modifications, enhancements, improvements, or other changes. *Micro Commercial Components Corp*. does not assume any liability arising out of the application or use of any product described herein; neither does it convey any license under its patent rights, nor the rights of others. The user of products in such applications shall assume