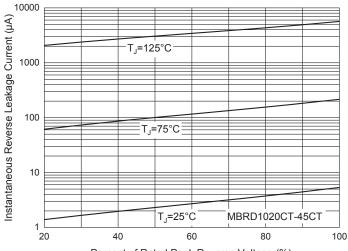

## **Curve Characteristics**

Fig. 4 - Typical Instantaneous Forward Characteristics

Fig. 6 - Typical Reverse Leakage Characteristics

Percent of Rated Peak Reverse Voltage (%)