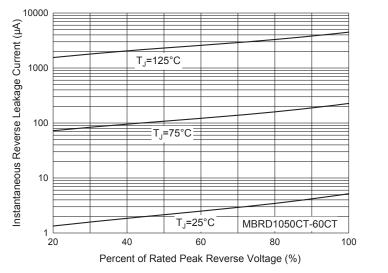

## **Curve Characteristics**







Fig. 4 - Typical Instantaneous Forward Characteristics



Fig. 6 - Typical Reverse Leakage Characteristics



Percent of Rated Peak Reverse Voltage (%)



## **Curve Characteristics**



#### Fig. 7 - Typical Reverse Leakage Characteristics



#### Fig. 8 - Typical Reverse Leakage Characteristics



## **Ordering Information**

| Device         | Packing                 |
|----------------|-------------------------|
| Part Number-TP | Tape&Reel: 2.5Kpcs/Reel |

Note : Adding "-HF" Suffix For Halogen Free, eg. Part Number-TP-HF

## \*\*\*IMPORTANT NOTICE\*\*\*

*Micro Commercial Components Corp.* reserves the right to make changes without further notice to any product herein to make corrections, modifications, enhancements, improvements, or other changes. *Micro Commercial Components Corp*. does not assume any liability arising out of the application or use of any product described herein; neither does it convey any license under its patent rights, nor the rights of other