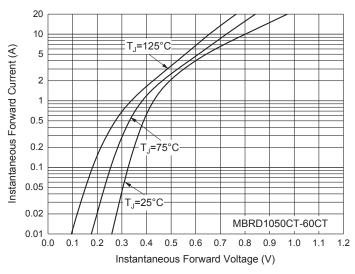

## **Curve Characteristics**







Fig. 4 - Typical Instantaneous Forward Characteristics



Fig. 6 - Typical Reverse Leakage Characteristics



Percent of Rated Peak Reverse Voltage (%)



## **Curve Characteristics**



#### Fig. 7 - Typical Reverse Leakage Characteristics



#### Fig. 8 - Typical Reverse Leakage Characteristics



## **Ordering Information**

| Device         | Packing                 |
|----------------|-------------------------|
| Part Number-TP | Tape&Reel: 2.5Kpcs/Reel |

Note : Adding "-HF" Suffix For Halogen Free, eg. Part Number-TP-HF

## \*\*\*IMPORTANT NOTICE\*\*\*

*Micro Commercial Components Corp.* reserves the right to make changes without further notice to any product herein to make corrections, modifications, enhancements, improvements, or other changes. *Micro Commercial Components Corp*. does not assume any liability arising out of the applic