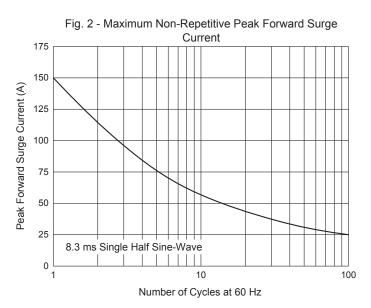

## **Curve Characteristics**







Fig. 4 - Typical Instantaneous Forward Characteristics



Fig. 6 - Typical Reverse Leakage Characteristics



Percent of Rated Peak Reverse Voltage (%)



## **Curve Characteristics**



#### Fig. 7 - Typical Reverse Leakage Characteristics



#### Fig. 8 - Typical Reverse Leakage Characteristics



## **Ordering Information**

| Device         | Packing                 |
|----------------|-------------------------|
| Part Number-TP | Tape&Reel: 2.5Kpcs/Reel |

Note : Adding "-HF" Suffix For Halogen Free, eg. Part Number-TP-HF

## \*\*\*IMPORTANT NOTICE\*\*\*

*Micro Commercial Components Corp.* reserves the right to make changes without further notice to any product herein to make corrections, modifications, enhancements, improvements, or other changes. *Micro Commercial Components Corp