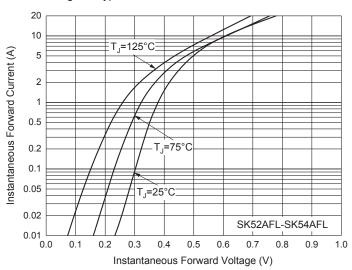

# **Curve Characteristics**

Fig. 3 - Typical Instantaneous Forward Characteristics

Fig. 5 - Typical Instantaneous Forward Characteristics

Fig. 2 - Maximum Non-Repetitive Peak Forward Surge Current

Fig. 4 - Typical Instantaneous Forward Characteristics