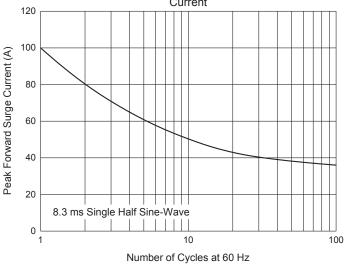

# **Curve Characteristics**

Fig. 3 - Typical Instantaneous Forward Characteristics

Fig. 5 - Typical Instantaneous Forward Characteristics

Fig. 2 - Maximum Non-Repetitive Peak Forward Surge Current

Fig. 4 - Typical Instantaneous Forward Characteristics