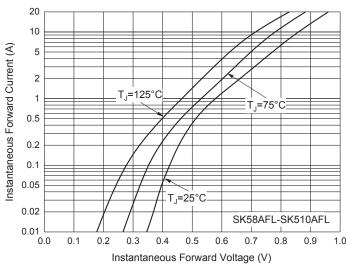

# **Curve Characteristics**

Fig. 3 - Typical Instantaneous Forward Characteristics

Fig. 5 - Typical Instantaneous Forward Characteristics

Fig. 2 - Maximum Non-Repetitive Peak Forward Surge Current

Fig. 4 - Typical Instantaneous Forward Characteristics