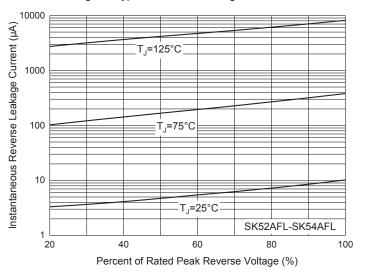

# **Curve Characteristics**

Fig. 7 - Typical Reverse Leakage Characteristics

Fig. 9 - Typical Reverse Leakage Characteristics

Fig. 8 - Typical Reverse Leakage Characteristics

Fig. 10 - Typical Reverse Leakage Characteristics