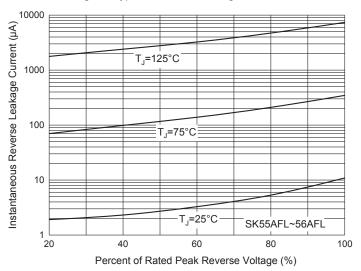

# **Curve Characteristics**

Fig. 7 - Typical Reverse Leakage Characteristics

Fig. 9 - Typical Reverse Leakage Characteristics

Fig. 8 - Typical Reverse Leakage Characteristics

Fig. 10 - Typical Reverse Leakage Characteristics