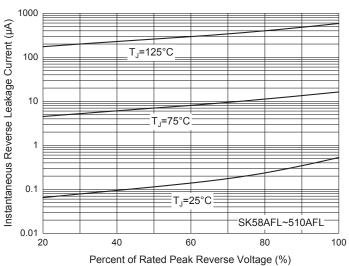

# **Curve Characteristics**

Fig. 7 - Typical Reverse Leakage Characteristics

Fig. 9 - Typical Reverse Leakage Characteristics

Fig. 8 - Typical Reverse Leakage Characteristics

Fig. 10 - Typical Reverse Leakage Characteristics