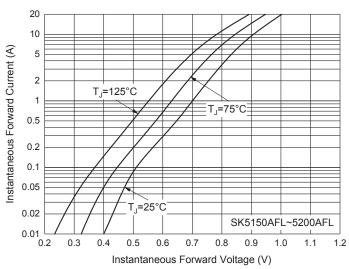

# **Curve Characteristics**

Fig. 3 - Typical Instantaneous Forward Characteristics

Fig. 5 - Typical Instantaneous Forward Characteristics

Fig. 2 - Maximum Non-Repetitive Peak Forward Surge Current

Fig. 4 - Typical Instantaneous Forward Characteristics

Fig. 6 - Typical Instantaneous Forward Characteristics