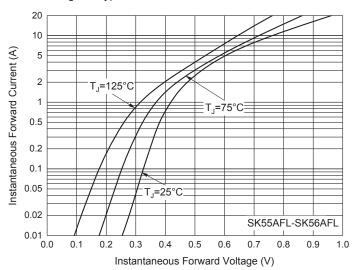

# **Curve Characteristics**

Fig. 3 - Typical Instantaneous Forward Characteristics

Fig. 5 - Typical Instantaneous Forward Characteristics

Fig. 2 - Maximum Non-Repetitive Peak Forward Surge Current

Fig. 4 - Typical Instantaneous Forward Characteristics