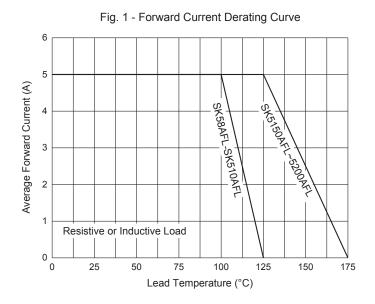

# **Curve Characteristics**

Fig. 3 - Typical Instantaneous Forward Characteristics

Fig. 5 - Typical Instantaneous Forward Characteristics

Fig. 2 - Maximum Non-Repetitive Peak Forward Surge Current

Fig. 4 - Typical Instantaneous Forward Characteristics