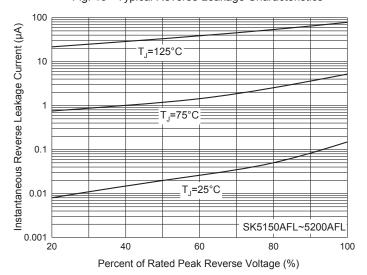

# **Curve Characteristics**

Fig. 7 - Typical Reverse Leakage Characteristics

Fig. 9 - Typical Reverse Leakage Characteristics

Fig. 8 - Typical Reverse Leakage Characteristics

Fig. 10 - Typical Reverse Leakage Characteristics