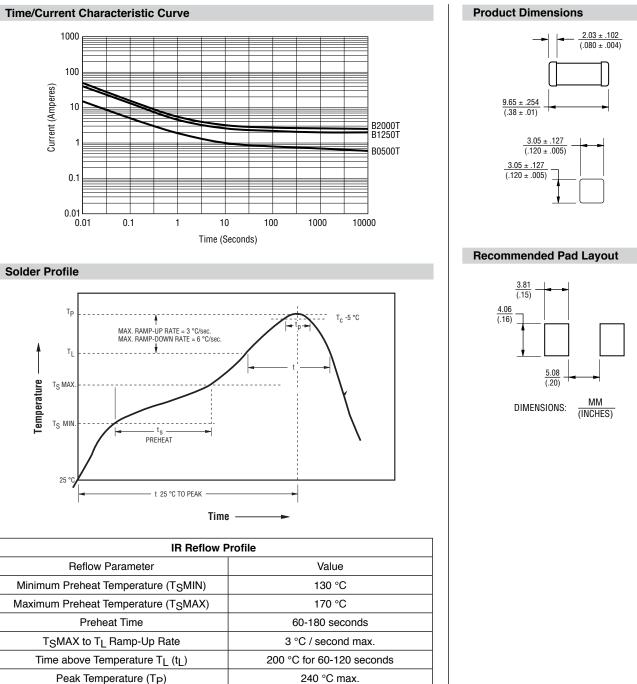

## Telefuse<sup>™</sup> SMD Power Cross Protection Fuse

Time within 5 °C of Peak  $T_{\mbox{P}}$ 

Ramp-Down Rate

BOURNS

Specifications are subject to change without notice. The device characteristics and parameters in this data sheet can and do vary in different applications and actual device performance may vary over time. Users should verify actual device performance in their specific applications.

20-30 seconds

6 °C / second. max.