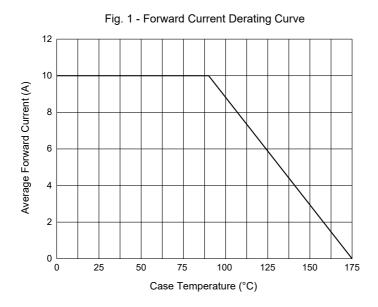

### **Curve Characteristics**



Fig. 3 - Typical Instantaneous Forward Characteristics



Fig. 2 - Maximum Non-Repetitive Peak Forward Surge

Current

80

60

40

8.3 ms Single Half Sine-Wave

0

Number of Cycles at 60 Hz

Fig. 4 - Typical Reverse Leakage Characteristics





## **Ordering Information**

| Device         | Packing                                |
|----------------|----------------------------------------|
| Part Number-BP | Bulk:50pcs/Tube,1Kpcs/Box,5Kpcs/Carton |

Note: Adding "-HF" Suffix For Halogen Free, eg. Part Number-BP-HF

#### \*\*\*IMPORTANT NOTICE\*\*\*

**Micro Commercial Components Corp.** reserves the right to make changes without further notice to any product herein to make corrections, modifications, enhancements, improvements, or other changes. **Micro Commercial Components Corp**. doe