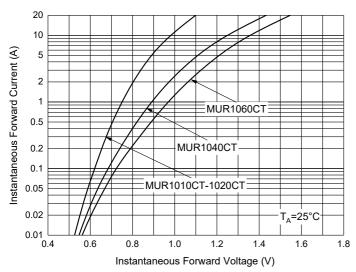

### **Curve Characteristics**

Fig. 3 - Typical Instantaneous Forward Characteristics

Fig. 2 - Maximum Non-Repetitive Peak Forward Surge

Current

80

60

40

8.3 ms Single Half Sine-Wave