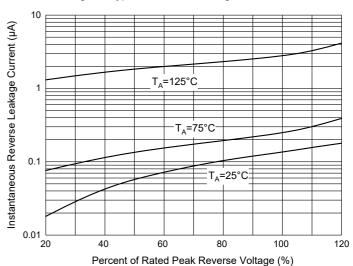

### **Curve Characteristics**



Fig. 3 - Typical Instantaneous Forward Characteristics



Fig. 2 - Maximum Non-Repetitive Peak Forward Surge

Current

80

60

40

8.3 ms Single Half Sine-Wave

0

Number of Cycles at 60 Hz

Fig. 4 - Typical Reverse Leakage Characteristics





## **Ordering Information**

| Device         | Packing                                |
|----------------|----------------------------------------|
| Part Number-BP | Bulk:50pcs/Tube,1Kpcs/Box,5Kpcs/Carton |

Note: Adding "-HF" Suffix For Halogen Free, eg. Part Number-BP-HF

#### \*\*\*IMPORTANT NOTICE\*\*\*

**Micro Commercial Components Corp.** reserves the right to make changes without further notice to any product herein to make corrections, modifications, enhancements, improvements, or other changes. **Micro Commercial Components Corp**. does not assume any liability arising out of the application or use of any product described herein; neither does it convey any license under its patent rights, nor the rights of others. The user of products in such applications shall assume all