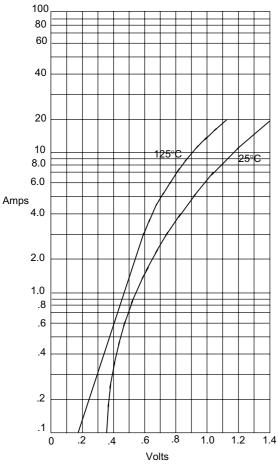

# **SK22**

Figure 1 Typical Forward Characteristics

Instantaneous Forward Current - Amperesversus Instantaneous Forward Voltage - Volts

Figure 2
Typical Reverse Characteristics

Typical Reverse Current - mAversus Reverse Voltage - Volts

# $\cdot M \cdot C \cdot C \cdot$

Figure 1 Typical Forward Characteristics

Instantaneous Forward Current - Amperes*versus* Instantaneous Forward Voltage - Volts

Figure 3
Typical Junction Capacitance