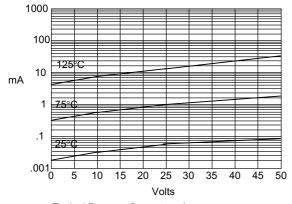

# **SK22**

Figure 1 Typical Forward Characteristics

Instantaneous Forward Current - Amperesversus Instantaneous Forward Voltage - Volts

Figure 2
Typical Reverse Characteristics

Typical Reverse Current - mAversus Reverse Voltage - Volts

#### **Micro Commercial Components**

Junction Capacitance - pF*versus* Reverse Voltage - Volts

Figure 2
Typical Reverse Characteristics

Typical Reverse Current - mAversus Reverse Voltage - Volts 