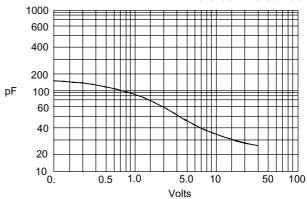

Figure 3
Typical Junction Capacitance

Micro Commercial Components

Junction Capacitance - pF*versus* Reverse Voltage - Volts

# $\cdot M \cdot C \cdot C \cdot$

Figure 1 Typical Forward Characteristics

Instantaneous Forward Current - Amperes*versus* Instantaneous Forward Voltage - Volts

Figure 3
Typical Junction Capacitance

#### **Micro Commercial Components**

Junction Capacitance - pF*versus* Reverse Voltage - Volts

Figure 2
Typical Reverse Characteristics

Typical Reverse Current - mAversus Reverse Voltage - Volts 