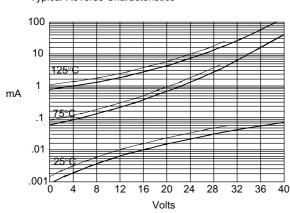

# **SK22**

Figure 1 Typical Forward Characteristics

Instantaneous Forward Current - Amperesversus Instantaneous Forward Voltage - Volts

Figure 2
Typical Reverse Characteristics

Typical Reverse Current - mAversus Reverse Voltage - Volts

#### **Micro Commercial Components**

Junction Capacitance - pF*versus* Reverse Voltage - Volts

Figure 2
Typical Reverse Characteristics

Typical Reverse Current - mAversus Reverse Voltage - Volts 