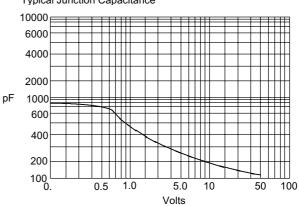

Figure 3
Typical Junction Capacitance

Micro Commercial Components

Junction Capacitance - pF*versus* Reverse Voltage - Volts

# $\cdot M \cdot C \cdot C \cdot$

Figure 1 Typical Forward Characteristics

Instantaneous Forward Current - Amperes*versus* Instantaneous Forward Voltage - Volts

Figure 3
Typical Junction Capacitance

#### **Micro Commercial Components**

Junction Capacitance - pF*versus* Reverse Voltage - Volts

Figure 2
Typical Reverse Characteristics

Typical Reverse Current - mAversus Reverse Voltage - Volts 