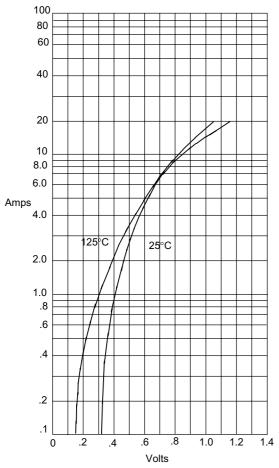

# **SK22**

Figure 1 Typical Forward Characteristics

Instantaneous Forward Current - Amperesversus Instantaneous Forward Voltage - Volts

Figure 2
Typical Reverse Characteristics

Typical Reverse Current - mAversus Reverse Voltage - Volts

# $\cdot M \cdot C \cdot C \cdot$

Figure 1 Typical Forward Characteristics

Instantaneous Forward Current - Amperes*versus* Instantaneous Forward Voltage - Volts

Figure 3
Typical Junction Capacitance