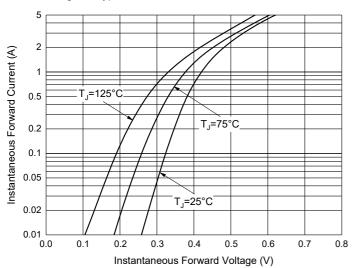

### **Curve Characteristics**

Fig. 3 - Typical Instantaneous Forward Characteristics

Fig. 4 - Typical Reverse Leakage Characteristics