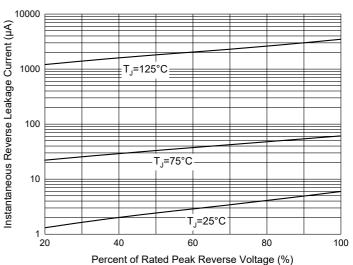

### **Curve Characteristics**

Fig. 3 - Typical Instantaneous Forward Characteristics

Fig. 4 - Typical Reverse Leakage Characteristics