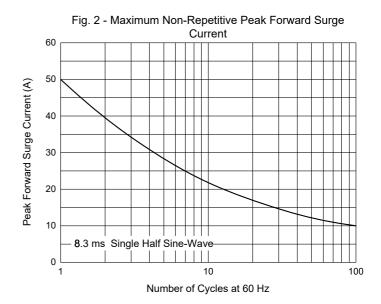

### **Curve Characteristics**



Fig. 3 - Typical Instantaneous Forward Characteristics





Fig. 4 - Typical Reverse Leakage Characteristics





## **Ordering Information**

| Device         | Packing               |
|----------------|-----------------------|
| Part Number-TP | Tape&Reel: 3Kpcs/Reel |

#### \*\*\*IMPORTANT NOTICE\*\*\*

Micro Commercial Components Corp. reserves the right to make changes without further notice to any product herein to make corrections, modifications, enhancements, improvements, or other changes. Micro Commercial Components Corp. does not assume any liability arising out of the application or use of any product described herein; neither does it convey any license under its patent rights, nor the rights of others. The user of products in such applications shall assume all risks of such use and will agree to hold Micro Commercial Components Corp.