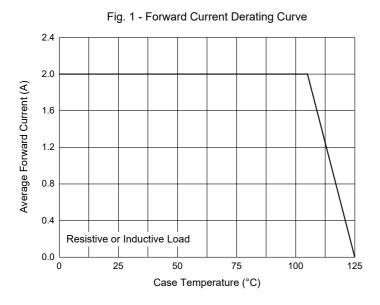

### **Curve Characteristics**



Fig. 3 - Typical Instantaneous Forward Characteristics





Fig. 4 - Typical Reverse Leakage Characteristics





## **Ordering Information**

| Device         | Packing               |
|----------------|-----------------------|
| Part Number-TP | Tape&Reel: 3Kpcs/Reel |

#### \*\*\*IMPORTANT NOTICE\*\*\*

Micro Commercial Components Corp. reserves the right to make changes without further notice to any product herein to make corrections, modifications, enhancements, improvements, or other changes. Micro Commercial Components Corp. does not assume any liability arising out of the application or use of any product described herein; neither does it convey any license under its patent rights, nor the rights of others. The user of products in such applications shall assume all risks of such