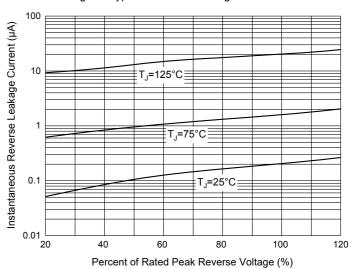

# **Curve Characteristics**

Fig. 3 - Typical Instantaneous Forward Characteristics

Fig. 4 - Typical Reverse Leakage Characteristics