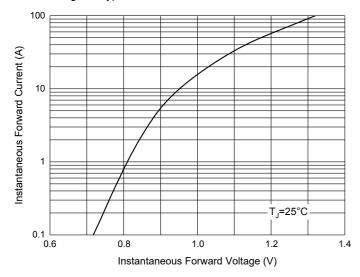

# **Curve Characteristics**

Fig. 3 - Typical Instantaneous Forward Characteristics

Fig. 4 - Typical Reverse Leakage Characteristics