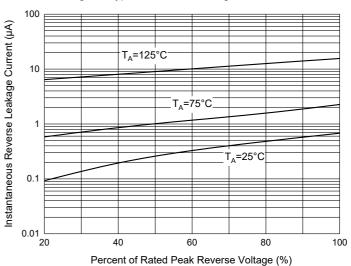

## **Curve Characteristics**

Fig. 3 - Typical Instantaneous Forward Characteristics

Fig. 2 - Maximum Non-Repetitive Peak Forward Surge
Current

30

8.3 ms Single Half Sine-Wave

Number of Cycles at 60 Hz

Fig. 4 - Typical Reverse Leakage Characteristics