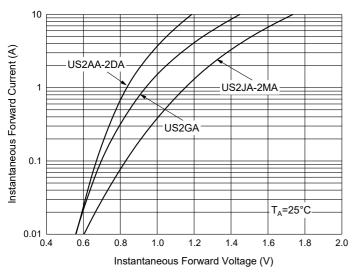

## **Curve Characteristics**

Fig. 3 - Typical Instantaneous Forward Characteristics

Fig. 2 - Maximum Non-Repetitive Peak Forward Surge
Current

30

8.3 ms Single Half Sine-Wave

Number of Cycles at 60 Hz

Fig. 4 - Typical Reverse Leakage Characteristics