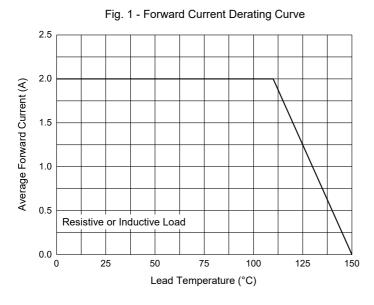

## **Curve Characteristics**

Fig. 3 - Typical Instantaneous Forward Characteristics

Fig. 2 - Maximum Non-Repetitive Peak Forward Surge
Current

30

8.3 ms Single Half Sine-Wave

Number of Cycles at 60 Hz

Fig. 4 - Typical Reverse Leakage Characteristics