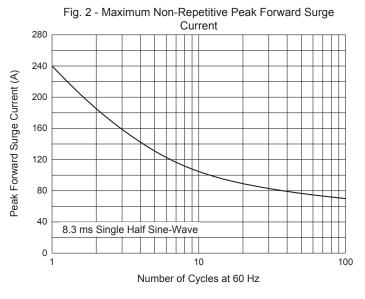

## **Curve Characteristics**

Fig. 1 - Forward Current Derating Curve

Fig. 4 - Typical Reverse Leakage Characteristics

0.5

0.2

0.1 ∟ 0.6

0.8

1.0