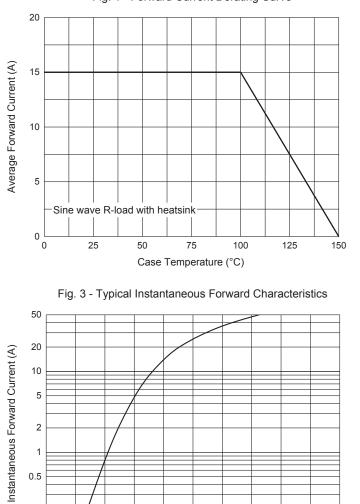

## **Curve Characteristics**

Fig. 1 - Forward Current Derating Curve

Fig. 4 - Typical Reverse Leakage Characteristics

0.5

0.2

0.1 ∟ 0.6

0.8

1.0