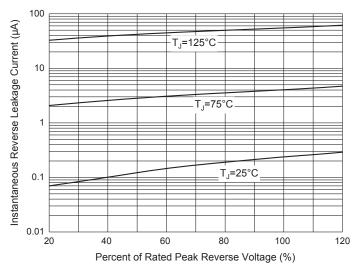

## **Curve Characteristics**

Fig. 1 - Forward Current Derating Curve

Fig. 4 - Typical Reverse Leakage Characteristics

0.5

0.2

0.1 ∟ 0.6

0.8

1.0

Instantaneous Forward Voltage (V)

1.2

T<sub>J</sub>=25°C

1.6

1.4