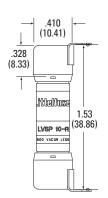

## **Dimensions Inches (mm)**

Cartridge 5-20 A

Leaded 5-20 A

Cartridge 30-80 A

Bolt-In 30-80 A

Bolt-In 100 A

Disclaimer Notice – Information furnished is believed to be accurate and reliable. However, users should independently evaluate the suitability of and test each product selected for their own applications. Littelfuse products are not designed for, and may not be used in, all applications. Read complete Disclaimer Notice at www.littelfuse.com/product-disclaimer.