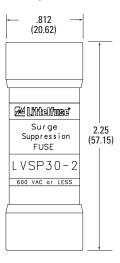

## **Dimensions Inches (mm)**

Cartridge 5-20 A

Leaded 5-20 A

Cartridge 30-80 A

Bolt-In 30-80 A

Bolt-In 100 A

Disclaimer Notice – Information furnished is believed to be accurate and reliable. However, users should independently evaluate the suitability of and test each product selected for their own applications. Littelfuse products are not designed for, and may not be used in, all applications. Read complete Disclaimer Notice at www.littelfuse.com/product-disclaimer.