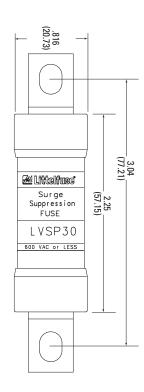

## **Dimensions Inches (mm)**

Cartridge 5-20 A

Leaded 5-20 A

Cartridge 30-80 A

Bolt-In 30-80 A

Bolt-In 100 A

Disclaimer Notice – Information furnished is believed to be accurate and reliable. However, users should independently evaluate the suitability of and test each product selected for their own applications. Littelfuse products are not designed for, and may not be used in, all applications. Read complete Disclaimer Notice at www.littelfuse.com/product-disclaimer.