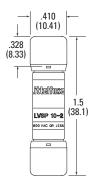

## **Dimensions Inches (mm)**

Cartridge 5-20 A

Leaded 5-20 A

Cartridge 30-80 A

Bolt-In 30-80 A

Bolt-In 100 A

Disclaimer Notice – Information furnished is believed to be accurate and reliable. However, users should independently evaluate the suitability of and test each product selected for their own applications. Littelfuse products are not designed for, and may not be used in, all applications. Read complete Disclaimer Notice at www.littelfuse.com/product-disclaimer.