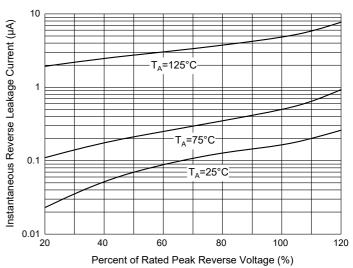

## **Curve Characteristics**









Fig. 6 - Typical Reverse Leakage Characteristics





### **Ordering Information**

| Device         | Packing                                |
|----------------|----------------------------------------|
| Part Number-BP | Bulk:50pcs/Tube,1Kpcs/Box,5Kpcs/Carton |

Note : Adding "-HF" Suffix For Halogen Free, eg. Part Number-BP-HF

#### \*\*\*IMPORTANT NOTICE\*\*\*

*Micro Commercial Components Corp.* reserves the right to make changes without further notice to any product herein to make corrections, modifications, enhancements, improvements, or other changes. *Micro Commercial Components Corp*. does not assume any liability arising out of the application or use of any product described herein; neither does it convey any license under its patent rights, nor the rights of others. The user