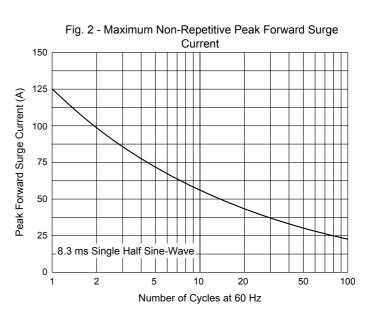

## **Curve Characteristics**









Fig. 6 - Typical Reverse Leakage Characteristics





### **Ordering Information**

| Device         | Packing                                |
|----------------|----------------------------------------|
| Part Number-BP | Bulk:50pcs/Tube,1Kpcs/Box,5Kpcs/Carton |

Note : Adding "-HF" Suffix For Halogen Free, eg. Part Number-BP-HF

#### \*\*\*IMPORTANT NOTICE\*\*\*

*Micro Commercial Components Corp.* reserves the right to make changes without further notice to any product herein to make corrections, modifications, enhancements, improvements, or other changes. *Micro Commercial Components Corp*. does not assume any liability arising out of the application or use of any product described herein; neither does it convey any license under its patent rights, nor the rights of others. The u