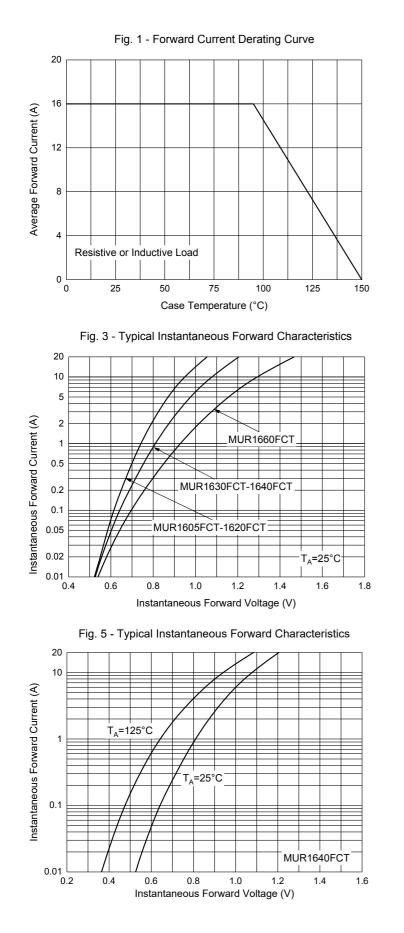

## **Curve Characteristics**









Fig. 6 - Typical Reverse Leakage Characteristics





### **Ordering Information**

| Device         | Packing                                |
|----------------|----------------------------------------|
| Part Number-BP | Bulk:50pcs/Tube,1Kpcs/Box,5Kpcs/Carton |

Note : Adding "-HF" Suffix For Halogen Free, eg. Part Number-BP-HF

#### \*\*\*IMPORTANT NOTICE\*\*\*

*Micro Commercial Components Corp.* reserves the right to make changes without further notice to any product herein to make corrections, modifications, enhancements, improvements, or other changes. *Micro Commercial Components Corp*. does not assume any liability arising out of the application or use of any product described herein; neither does it convey any license under its patent rights, nor the rights of others. The