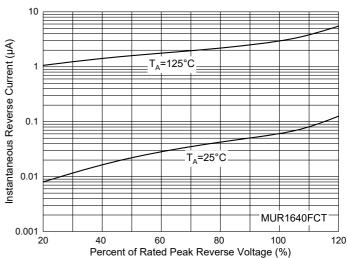

## **Curve Characteristics**









Fig. 6 - Typical Reverse Leakage Characteristics





### **Ordering Information**

| Device         | Packing                                |
|----------------|----------------------------------------|
| Part Number-BP | Bulk:50pcs/Tube,1Kpcs/Box,5Kpcs/Carton |

Note : Adding "-HF" Suffix For Halogen Free, eg. Part Number-BP-HF

#### \*\*\*IMPORTANT NOTICE\*\*\*

*Micro Commercial Components Corp.* reserves the right to make changes without further notice to any product herein to make corrections, modifications, enhancements, improvements, or other changes. *Micro Commercial Components Corp*. does not assume any liability arising out of the application or use of any product described herein; neither does it convey any license under its patent rights, nor the rights of others. The user of products in such applications shall assume all ri