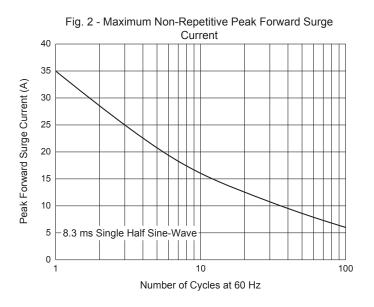

## **Curve Characteristics**

Fig. 3 - Typical Instantaneous Forward Characteristics

Fig. 4 - Typical Reverse Leakage Characteristics