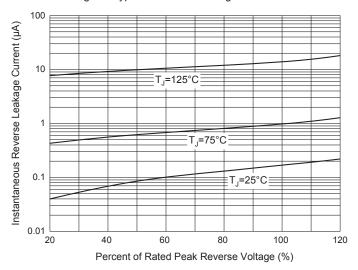

## **Curve Characteristics**

Fig. 3 - Typical Instantaneous Forward Characteristics

Fig. 4 - Typical Reverse Leakage Characteristics