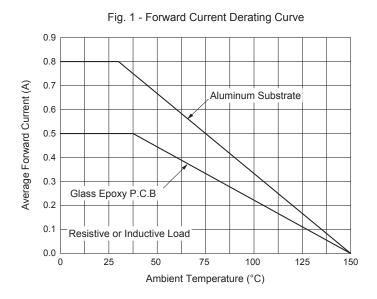

## **Curve Characteristics**

Fig. 3 - Typical Instantaneous Forward Characteristics

Fig. 4 - Typical Reverse Leakage Characteristics