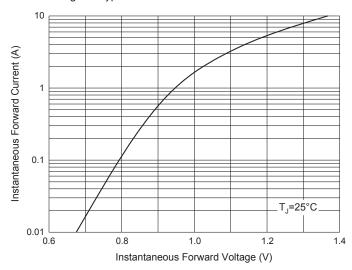

## **Curve Characteristics**

Fig. 3 - Typical Instantaneous Forward Characteristics

Fig. 4 - Typical Reverse Leakage Characteristics