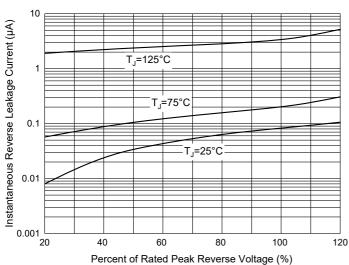

## **Curve Characteristics**

Fig. 3 - Typical Reverse Leakage Characteristics

Fig. 2 - Typical Instantaneous Forward Characteristics 50 20 Instantaneous Forward Current (A) 10 5 2 0.5 0.2 T<sub>J</sub>=25°C 0.6 8.0 1.8 2.0 1.0 1.2