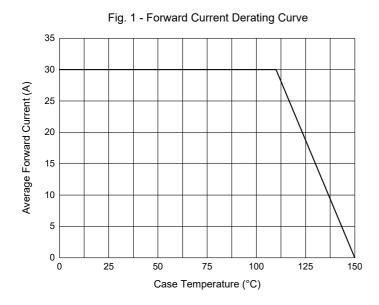

## **Curve Characteristics**



Fig. 3 - Typical Reverse Leakage Characteristics



Fig. 2 - Typical Instantaneous Forward Characteristics 50 20 Instantaneous Forward Current (A) 10 5 2 0.5 0.2 T<sub>J</sub>=25°C 0.6 8.0 1.8 2.0 1.0 1.2

Instantaneous Forward Voltage (V)



## **Ordering Information**

| Device         | Packing                                   |
|----------------|-------------------------------------------|
| Part Number-BP | Bulk:30pcs/Tube,360pcs/Box,1.8Kpcs/Carton |

Note: Adding "-HF" Suffix For Halogen Free, eg. Part Number-BP-HF

#### \*\*\*IMPORTANT NOTICE\*\*\*

**Micro Commercial Components Corp.** reserves the right to make changes without further notice to any product herein to make corrections, modifications, enhancements, improvements, or other changes. **Micro Commercial Components Corp