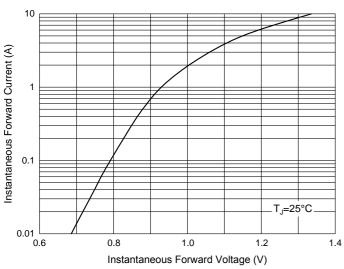

# **Curve Characteristics**

Fig. 1 - Typical Instantaneous Forward Characteristics

100 Instantaneous Reverse Leakage Current (µA) 10 T<sub>J</sub>=125°C 1 T<sub>J</sub>=75°C T<sub>J</sub>=25°C 0.1 0.01 . 20 40 60 80 100 120 Percent of Rated Peak Reverse Voltage (%)