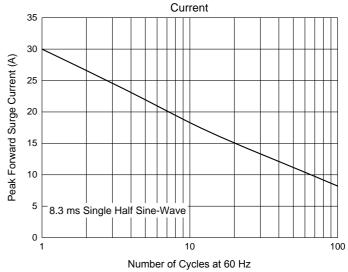

Fig. 2 - Typical Reverse Leakage Characteristics

Fig. 4 - Maximum Non-Repetitive Peak Forward Surge