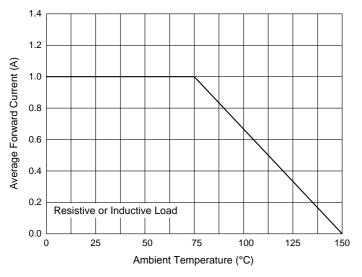

Fig. 2 - Typical Reverse Leakage Characteristics

Fig. 4 - Maximum Non-Repetitive Peak Forward Surge