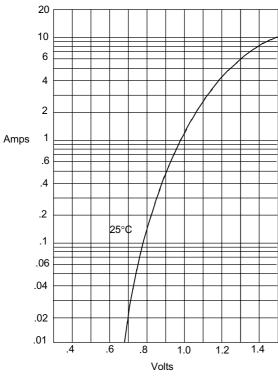

# DL4001 thru DL4007

**Micro Commercial Components** 

Instantaneous Forward Current - Amperes *versus*Instantaneous Forward Voltage - Volts

Average Forward Rectified Current - Amperes versus Ambient Temperature -  $^{\circ}C$ 