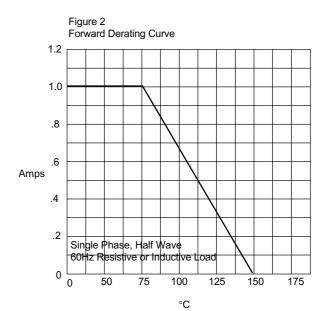

Junction Capacitance - pF *versus* Reverse Voltage - Volts

**Micro Commercial Components** 