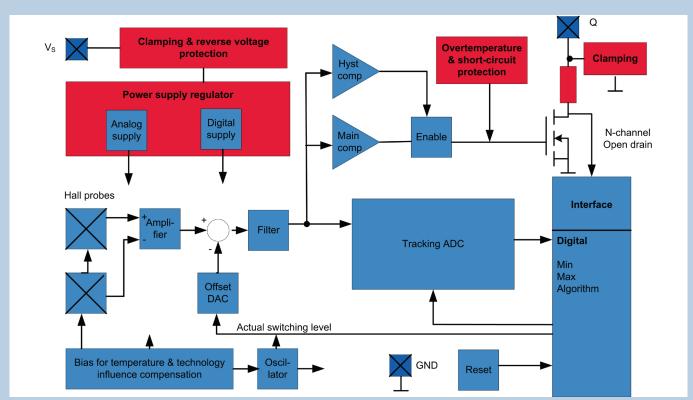

## High accurate hall based crank sensor

Block diagram

| Sales Name        | Description                                          | Order Code  |
|-------------------|------------------------------------------------------|-------------|
| TLE4924C-1 E6547  | Visible fixed Hysteresis; Standard Tin Plating       | SP000718170 |
| TLE4924C-1N E6547 | Visible fixed Hysteresis; Nickle Plating             | SP000718184 |
| TLE4924C-2 E6547  | Visible adaptive Hysteresis; Standard Tin<br>Plating | SP000718250 |
| TLE4924C-2N E6547 | Visible adaptive Hysteresis; Nickle Plating          | SP000718254 |