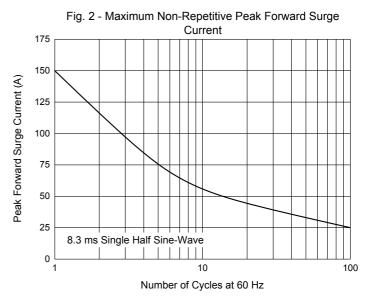

## **Curve Characteristics**

Fig. 3 - Typical Instantaneous Forward Characteristics

Fig. 4 - Typical Reverse Leakage Characteristics