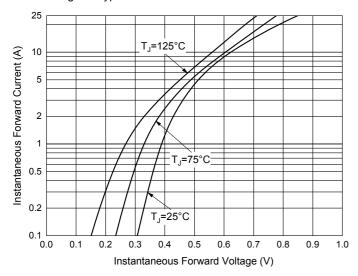

## **Curve Characteristics**

Fig. 3 - Typical Instantaneous Forward Characteristics

Fig. 4 - Typical Reverse Leakage Characteristics