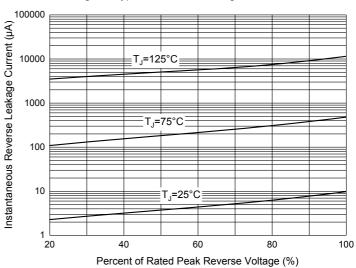

## **Curve Characteristics**

Fig. 3 - Typical Instantaneous Forward Characteristics

Fig. 4 - Typical Reverse Leakage Characteristics