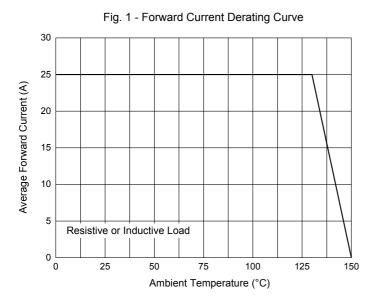

## **Curve Characteristics**

Fig. 3 - Typical Instantaneous Forward Characteristics

Fig. 4 - Typical Reverse Leakage Characteristics