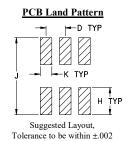

# Outline Dimensions (inch )

| F     | Е    | D    | С    | В    | Α    |
|-------|------|------|------|------|------|
| .025  | .040 | .050 | .160 | .150 | .160 |
| 0.64  | 1.02 | 1.27 | 4.06 | 3.81 | 4.06 |
| w     |      | K    | J    | Н    | G    |
| grams |      | .030 | .190 | .065 | .028 |
| 0.15  |      | 0.76 | 4 83 | 1 65 | 0.71 |