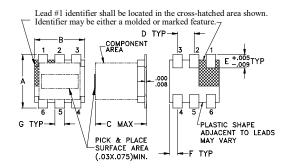

# **Outline Drawing**

# Outline Dimensions (inch )

| F     | Е    | D    | С    | В    | Α    |
|-------|------|------|------|------|------|
| .025  | .040 | .050 | .160 | .150 | .160 |
| 0.64  | 1.02 | 1.27 | 4.06 | 3.81 | 4.06 |
| w     |      | K    | J    | Н    | G    |
| grams |      | .030 | .190 | .065 | .028 |
| 0.15  |      | 0.76 | 4 83 | 1 65 | 0.71 |