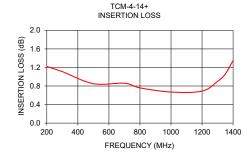

# **Typical Performance Data**

| FREQUENCY<br>(MHz) | INSERTION<br>LOSS<br>(dB) | INPUT<br>R. LOSS<br>(dB) |
|--------------------|---------------------------|--------------------------|
| 200                | 1.22                      | 11.75                    |
| 300                | 1.11                      | 13.94                    |
| 500                | 0.85                      | 17.09                    |
| 700                | 0.86                      | 18.47                    |
| 800                | 0.76                      | 16.98                    |
| 1000               | 0.67                      | 12.08                    |
| 1200               | 0.69                      | 8.13                     |
| 1300               | 0.90                      | 6.67                     |
| 1350               | 1.06                      | 6.06                     |
| 1400               | 1.35                      | 5.52                     |