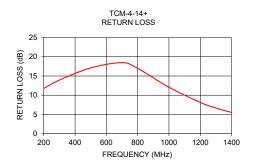

# **Typical Performance Data**

| FREQUENCY<br>(MHz) | INSERTION<br>LOSS<br>(dB) | INPUT<br>R. LOSS<br>(dB) |
|--------------------|---------------------------|--------------------------|
| 200                | 1.22                      | 11.75                    |
| 300                | 1.11                      | 13.94                    |
| 500                | 0.85                      | 17.09                    |
| 700                | 0.86                      | 18.47                    |
| 800                | 0.76                      | 16.98                    |
| 1000               | 0.67                      | 12.08                    |
| 1200               | 0.69                      | 8.13                     |
| 1300               | 0.90                      | 6.67                     |
| 1350               | 1.06                      | 6.06                     |
| 1400               | 1.35                      | 5.52                     |