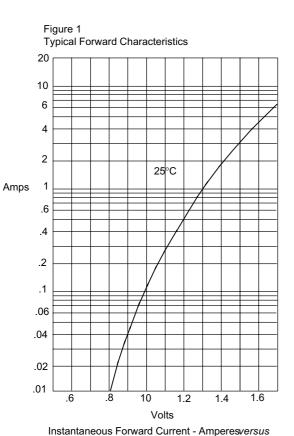

FS1AE thru FS1ME

Instantaneous Forward Current - Amperesversu Instantaneous Forward Voltage - Volts

Average Forward Rectified Current - Amperes/ersus Ambient Temperature  $-^\circ C$ 

Reverse Voltage - Volts