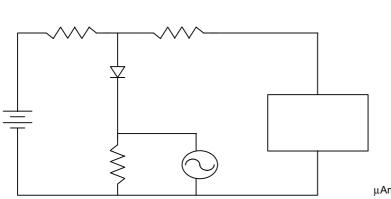

# -www.mccsemi.com

Peak Forward Surge Current - Amperesversus Number Of Cycles At 60Hz - Cycles

Instantaneous Reverse Leakage Current - MicroAmperesersus Percent Of Rated Peak Reverse Voltage - Volts

www.mccsemi.com