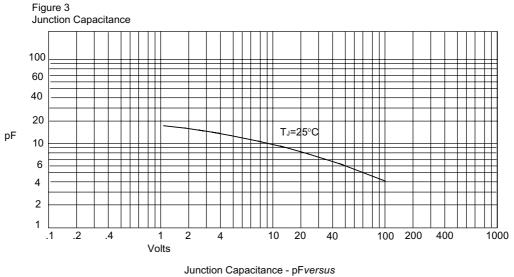

# -www.mccsemi.com

Peak Forward Surge Current - Amperesversus Number Of Cycles At 60Hz - Cycles

Instantaneous Reverse Leakage Current - MicroAmperesersus Percent Of Rated Peak Reverse Voltage - Volts

www.mccsemi.com