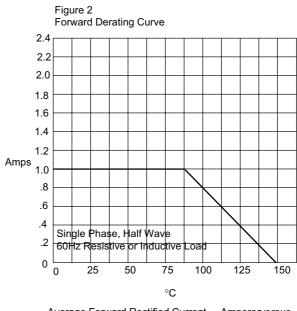

FS1AE thru FS1ME

Instantaneous Forward Current - Amperesversu Instantaneous Forward Voltage - Volts

Average Forward Rectified Current - Amperes/ersus Ambient Temperature  $-^\circ C$ 

Reverse Voltage - Volts