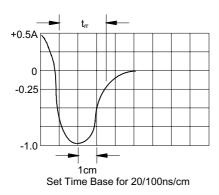

# -www.mccsemi.com

Peak Forward Surge Current - Amperesversus Number Of Cycles At 60Hz - Cycles

Instantaneous Reverse Leakage Current - MicroAmperesersus Percent Of Rated Peak Reverse Voltage - Volts

www.mccsemi.com