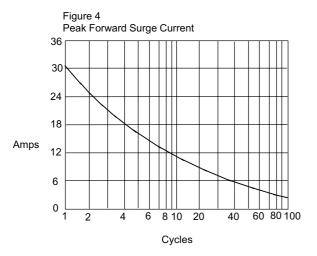

# -www.mccsemi.com

Peak Forward Surge Current - Amperesversus Number Of Cycles At 60Hz - Cycles

Instantaneous Reverse Leakage Current - MicroAmperesersus Percent Of Rated Peak Reverse Voltage - Volts

www.mccsemi.com