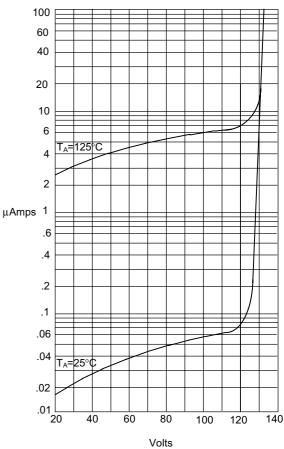

# -www.mccsemi.com

Peak Forward Surge Current - Amperesversus Number Of Cycles At 60Hz - Cycles

Instantaneous Reverse Leakage Current - MicroAmperesersus Percent Of Rated Peak Reverse Voltage - Volts

www.mccsemi.com