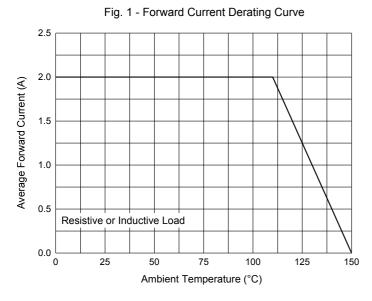

## **Curve Characteristics**



Fig. 3 - Typical Instantaneous Forward Characteristics





Fig. 4 - Typical Reverse Leakage Characteristics



**3** ( ,



## **Ordering Information**

| Device         | Packing               |
|----------------|-----------------------|
| Part Number-TP | Tape&Reel: 3Kpcs/Reel |

#### \*\*\*IMPORTANT NOTICE\*\*\*

**Micro Commercial Components Corp.** reserves the right to make changes without further notice to any product herein to make corrections, modifications, enhancements, improvements, or other changes. **Micro Commercial Components Corp**. does not assume any liability arising out of the application or use of any product described herein; neither does it convey any license under its patent rights, nor the rights of others. The user of products in such applications shall assume