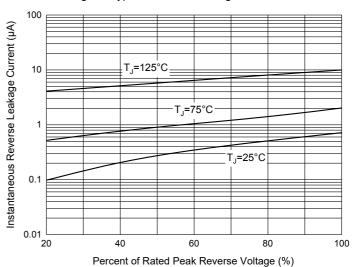

## **Curve Characteristics**

Fig. 3 - Typical Instantaneous Forward Characteristics

Fig. 4 - Typical Reverse Leakage Characteristics

**3** ( ,