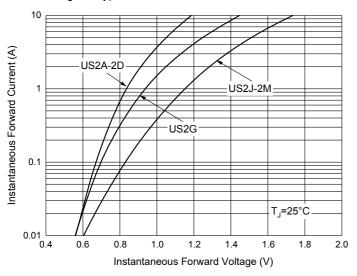

## **Curve Characteristics**

Fig. 3 - Typical Instantaneous Forward Characteristics

Fig. 4 - Typical Reverse Leakage Characteristics

**3** ( ,