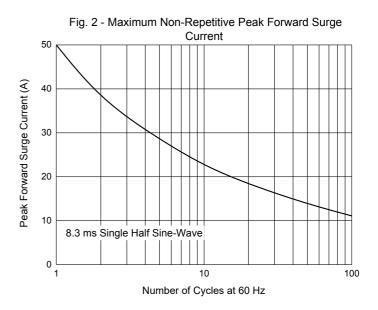

## **Curve Characteristics**

Fig. 3 - Typical Instantaneous Forward Characteristics

Fig. 4 - Typical Reverse Leakage Characteristics

**3** ( ,