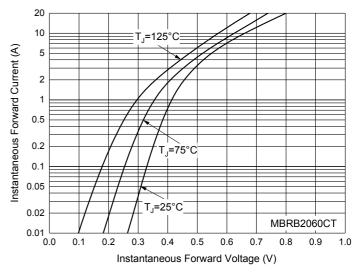

## **Curve Characteristics**

Fig. 5 - Typical Instantaneous Forward Characteristics

Fig. 4 - Typical Instantaneous Forward Characteristics

Fig. 6 - Typical Reverse Leakage Characteristics

Percent of Rated Peak Reverse Voltage (%)