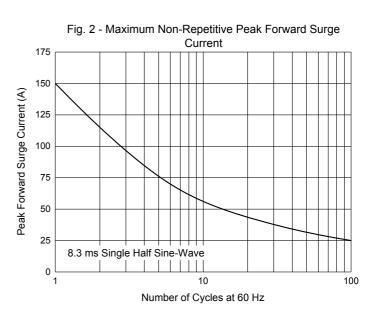

## **Curve Characteristics**

Fig. 5 - Typical Instantaneous Forward Characteristics

Fig. 4 - Typical Instantaneous Forward Characteristics

Fig. 6 - Typical Reverse Leakage Characteristics

Percent of Rated Peak Reverse Voltage (%)