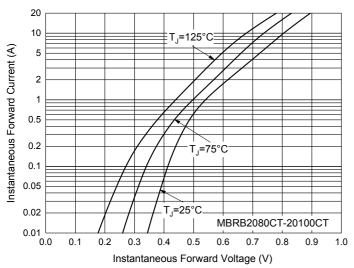

## **Curve Characteristics**

Fig. 5 - Typical Instantaneous Forward Characteristics

Fig. 4 - Typical Instantaneous Forward Characteristics

Fig. 6 - Typical Reverse Leakage Characteristics

Percent of Rated Peak Reverse Voltage (%)