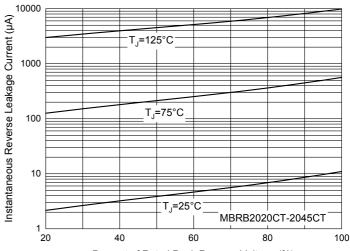

## **Curve Characteristics**

Fig. 5 - Typical Instantaneous Forward Characteristics

Fig. 4 - Typical Instantaneous Forward Characteristics

Fig. 6 - Typical Reverse Leakage Characteristics

Percent of Rated Peak Reverse Voltage (%)