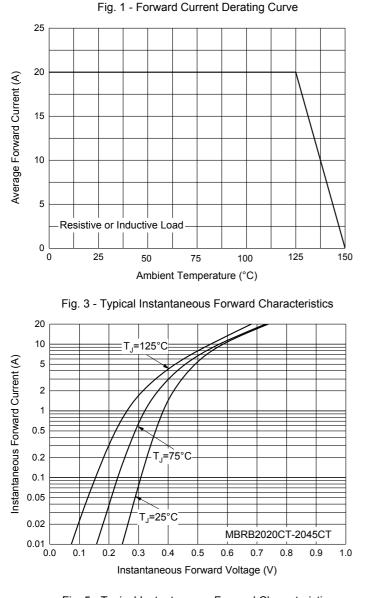

## **Curve Characteristics**

Fig. 5 - Typical Instantaneous Forward Characteristics

Fig. 4 - Typical Instantaneous Forward Characteristics

Fig. 6 - Typical Reverse Leakage Characteristics

Percent of Rated Peak Reverse Voltage (%)