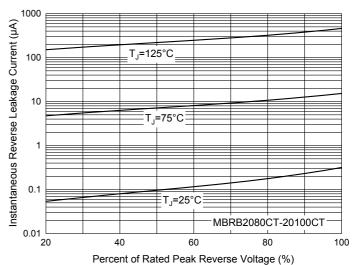

## **Curve Characteristics**

Fig. 7 - Typical Reverse Leakage Characteristics

Fig. 8 - Typical Reverse Leakage Characteristics