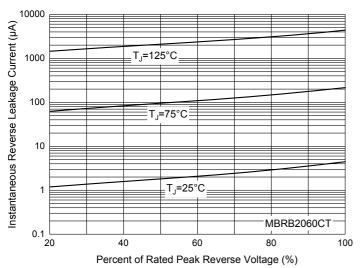

## **Curve Characteristics**

Fig. 7 - Typical Reverse Leakage Characteristics

Fig. 8 - Typical Reverse Leakage Characteristics