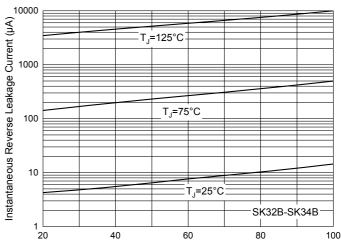

## **Curve Characteristics**

Fig. 3 - Typical Instantaneous Forward Characteristics

Fig. 5 - Typical Instantaneous Forward Characteristics

Fig. 4 - Typical Instantaneous Forward Characteristics

Fig. 6 - Typical Reverse Leakage Characteristics