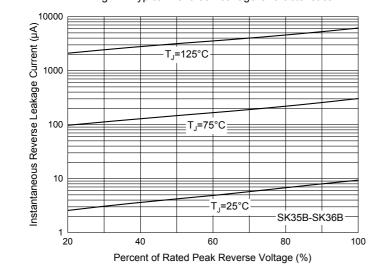

#### Fig. 7 - Typical Reverse Leakage Characteristics

Fig. 8 - Typical Reverse Leakage Characteristics

Fig. 9 - Capacitance Characteristics