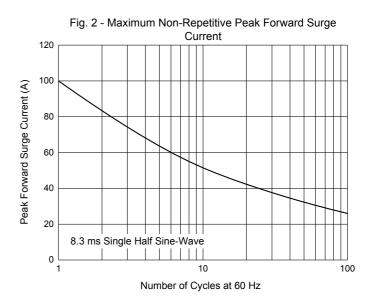

## **Curve Characteristics**



Fig. 3 - Typical Instantaneous Forward Characteristics



Fig. 5 - Typical Instantaneous Forward Characteristics





Fig. 4 - Typical Instantaneous Forward Characteristics



Fig. 6 - Typical Reverse Leakage Characteristics



Percent of Rated Peak Reverse Voltage (%)



## **Curve Characteristics**



#### Fig. 7 - Typical Reverse Leakage Characteristics



Fig. 8 - Typical Reverse Leakage Characteristics

Fig. 9 - Capacitance Characteristics





## **Ordering Information**

| Device               | Packing               |
|----------------------|-----------------------|
| SK32B-LTP~SK310B-LTP | Tape&Reel: 3Kpcs/Reel |

### \*\*\*IMPORTANT NOTICE\*\*\*

*Micro Commercial Components Corp.* reserves the right to make changes without further notice to any product herein to make corrections, modifications, enhancements, improvements, or other changes. *Micro Commercial Components Corp*. does not assume a