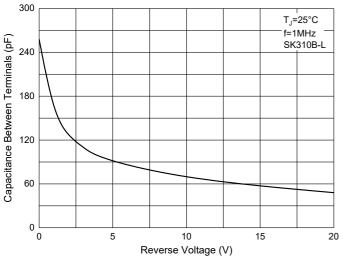

#### Fig. 7 - Typical Reverse Leakage Characteristics

Fig. 8 - Typical Reverse Leakage Characteristics

Fig. 9 - Capacitance Characteristics