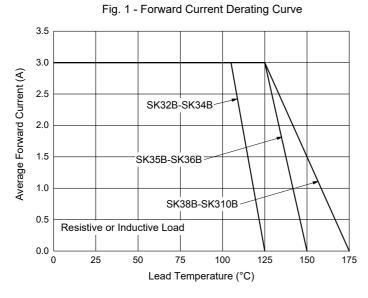

## **Curve Characteristics**



Fig. 3 - Typical Instantaneous Forward Characteristics



Fig. 5 - Typical Instantaneous Forward Characteristics





Fig. 4 - Typical Instantaneous Forward Characteristics



Fig. 6 - Typical Reverse Leakage Characteristics



Percent of Rated Peak Reverse Voltage (%)



## **Curve Characteristics**



#### Fig. 7 - Typical Reverse Leakage Characteristics



Fig. 8 - Typical Reverse Leakage Characteristics

Fig. 9 - Capacitance Characteristics





## **Ordering Information**

| Device               | Packing               |
|----------------------|-----------------------|
| SK32B-LTP~SK310B-LTP | Tape&Reel: 3Kpcs/Reel |

### \*\*\*IMPORTANT NOTICE\*\*\*

*Micro Commercial Components Corp.* reserves the right to make changes without further notice to any product herein to make correctio