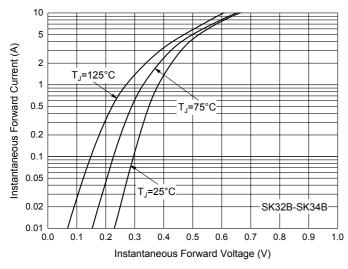

## **Curve Characteristics**

Fig. 3 - Typical Instantaneous Forward Characteristics

Fig. 5 - Typical Instantaneous Forward Characteristics

Fig. 4 - Typical Instantaneous Forward Characteristics

Fig. 6 - Typical Reverse Leakage Characteristics