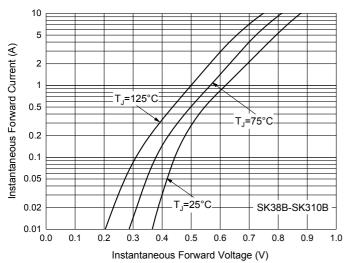

## **Curve Characteristics**

Fig. 3 - Typical Instantaneous Forward Characteristics

Fig. 5 - Typical Instantaneous Forward Characteristics

Fig. 4 - Typical Instantaneous Forward Characteristics

Fig. 6 - Typical Reverse Leakage Characteristics