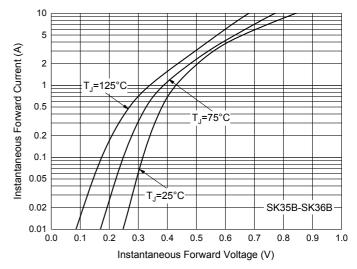

## **Curve Characteristics**

Fig. 3 - Typical Instantaneous Forward Characteristics

Fig. 5 - Typical Instantaneous Forward Characteristics

Fig. 4 - Typical Instantaneous Forward Characteristics

Fig. 6 - Typical Reverse Leakage Characteristics