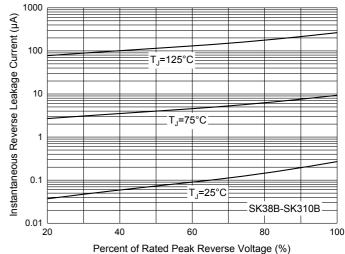

#### Fig. 7 - Typical Reverse Leakage Characteristics

Fig. 8 - Typical Reverse Leakage Characteristics

Fig. 9 - Capacitance Characteristics