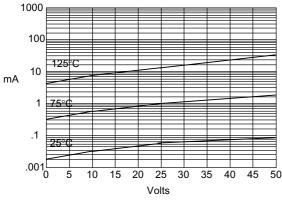

# **SK12**

Figure 1 Typical Forward Characteristics

Instantaneous Forward Current - Amperesversus Instantaneous Forward Voltage - Volts

Figure 2
Typical Reverse Characteristics

Typical Reverse Current - mAversus Reverse Voltage - Volts

Figure 2
Typical Reverse Characteristics

Typical Reverse Current - mAversus Reverse Voltage - Volts 