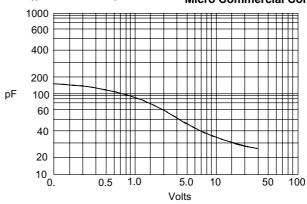

## SK13 thru SK110

·*M*·*C*·*C*·

Figure 1 Typical Forward Characteristics

Figure 3
Typical Junction Capacitance

**Micro Commercial Components** 

Junction Capacitance - pFversus Reverse Voltage - Volts

Instantaneous Forward Current - Amperesversus Instantaneous Forward Voltage - Volts