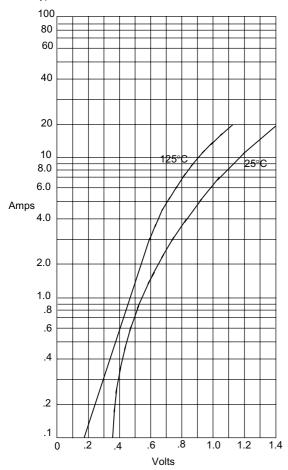

## SK13 thru SK110

·*M*·*C*·*C*·

Figure 1 Typical Forward Characteristics

Figure 3
Typical Junction Capacitance

**Micro Commercial Components** 

Junction Capacitance - pFversus Reverse Voltage - Volts

Instantaneous Forward Current - Amperesversus Instantaneous Forward Voltage - Volts