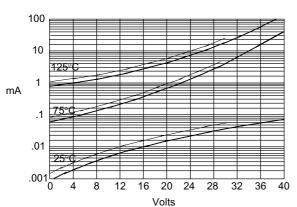

## SK13 thru SK110

·*M*·*C*·*C*·

Figure 1 Typical Forward Characteristics

Figure 3
Typical Junction Capacitance

**Micro Commercial Components** 

Junction Capacitance - pFversus Reverse Voltage - Volts

Instantaneous Forward Current - Amperesversus Instantaneous Forward Voltage - Volts

Figure 2
Typical Reverse Characteristics

Typical Reverse Current - mAversus Reverse Voltage - Volts 