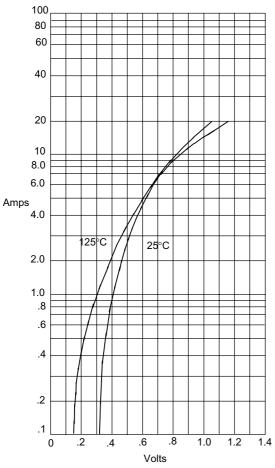

# **SK12**

Figure 1 Typical Forward Characteristics

Instantaneous Forward Current - Amperesversus Instantaneous Forward Voltage - Volts

Figure 2
Typical Reverse Characteristics

Typical Reverse Current - mAversus Reverse Voltage - Volts