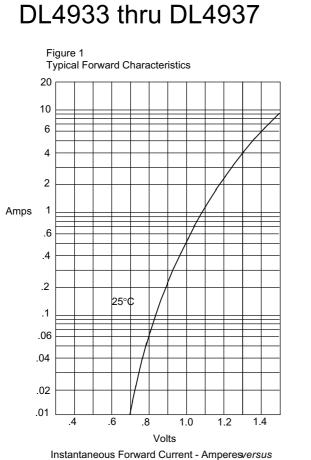

Instantaneous Forward Voltage - Volts

Figure 2 Forward Derating Curve 1.2 1.0 .8 .6 Amps .4 .2 Single Phase, Half Wave 60Hz Resistive or Inductive 0 0 50 75 100 125 150 175 °C

Average Forward Rectified Current - Amperes/ersus Ambient Temperature  $\ -^\circ C$ 