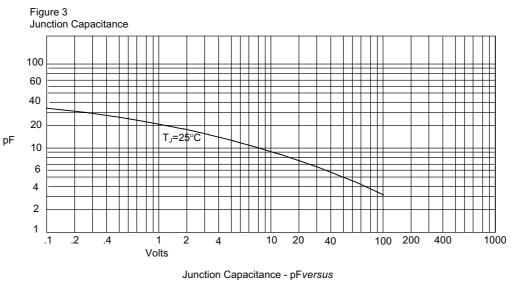

## www.mccsemi.com

Figure 4 Typical Reverse Characteristics

**Micro Commercial Components** Figure 5 Peak Forward Surge Current 60 50 40 30 Amps 20 10 0 2 4 6 8 10 20 40 60 80 100 Cycles

> Peak Forward Surge Current - Amperesversus Number Of Cycles At 60Hz - Cycles