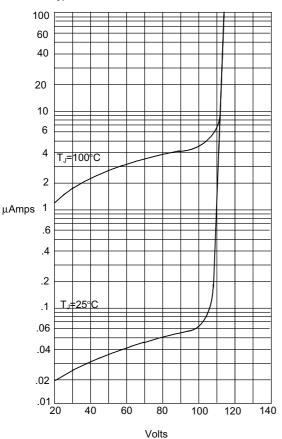

Reverse Voltage - Volts

## www.mccsemi.com

Figure 4 Typical Reverse Characteristics

**Micro Commercial Components** Figure 5 Peak Forward Surge Current 60 50 40 30 Amps 20 10 0 2 4 6 8 10 20 40 60 80 100 Cycles

> Peak Forward Surge Current - Amperesversus Number Of Cycles At 60Hz - Cycles