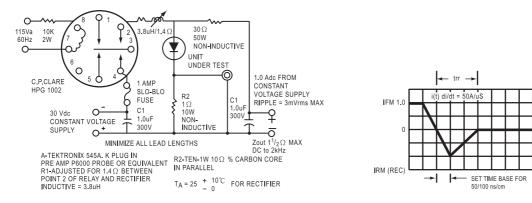

Instantaneous Reverse Leakage Current - MicroAmperesersus Percent Of Rated Peak Reverse Voltage - Volts

Figure 6

Reverse Recovery Time Characteristic And Test Circuit Diagram