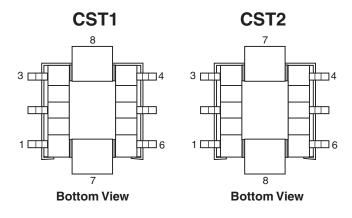

# AEC

# **CST Series Current Sense Transformers**

## Temperature Rise vs Current

# Temberatrice rise (from 55°C) 35 30 25 20 10 5 0

Current (Arms)

### **Pinouts**



### **Dimensions**





US +1-847-639-6400 sales@coilcraft.com
UK +44-1236-730595 sales@coilcraft-europe.com
Taiwan +886-2-2264 3646 sales@coilcraft.com.tw
China +86-21-6218 8074 sales@coilcraft.com.cn
Singapore + 65-6484 8412 sales@coilcraft.com.sg

## **Mouser Electronics**

**Authorized Distributor** 

Click to View Pricing, Inventory, Delivery & Lifecycle Information:

### Coilcraft:

 CST2-030LC
 CST2-125LB
 CST2-070LB
 CST1-125LC
 CST1-070LB
 CST2-040LC
 CST1-060LB
 CST2-040LB

 CST2-020LB
 CST1-020LC
 CST1-050LC
 CST1-030LB
 CST1-040LC
 CST1-040LB
 CST1-100LC
 CST2-070LC

 CST2-060LB
 CST1-100LB
 CST2-100LB
 CST2-050LC
 CST1-030LC
 CST1-050LB
 CST2-060LC
 CST2-125LC

 CST1-060LC
 CST1-020LB
 CST1-070LC
 CST2-030LB
 CST2-020LC
 CST2-050LB
 CST2-100LC
 CST1-125LB