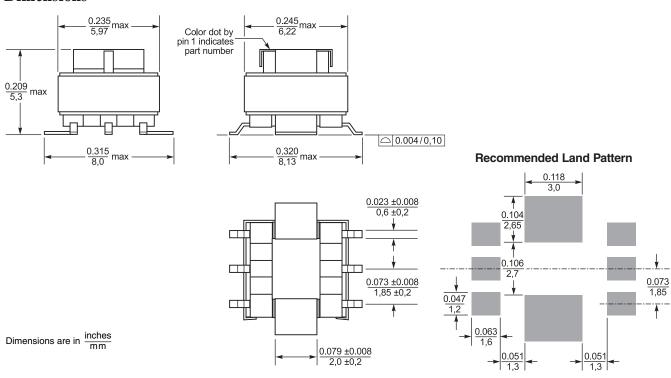

### **Dimensions**

US +1-847-639-6400 sales@coilcraft.com
UK +44-1236-730595 sales@coilcraft-europe.com
Taiwan +886-2-2264 3646 sales@coilcraft.com.tw
China +86-21-6218 8074 sales@coilcraft.com.cn
Singapore + 65-6484 8412 sales@coilcraft.com.sg