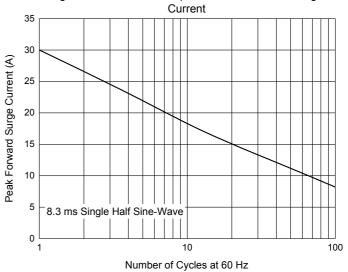

### **Curve Characteristics**

Fig. 1 - Typical Instantaneous Forward Characteristics

Fig. 3 - Forward Current Derating Curve

Fig. 2 - Typical Reverse Leakage Characteristics

Fig. 4 - Maximum Non-Repetitive Peak Forward Surge