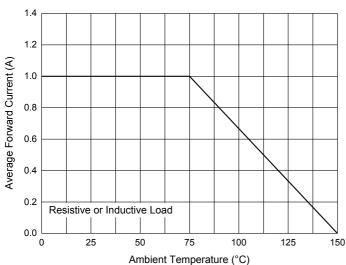

### **Curve Characteristics**

Fig. 1 - Typical Instantaneous Forward Characteristics

Fig. 3 - Forward Current Derating Curve

Fig. 2 - Typical Reverse Leakage Characteristics

Fig. 4 - Maximum Non-Repetitive Peak Forward Surge