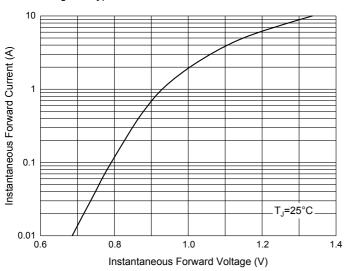

### **Curve Characteristics**

Fig. 1 - Typical Instantaneous Forward Characteristics

Fig. 3 - Forward Current Derating Curve

Fig. 2 - Typical Reverse Leakage Characteristics

Fig. 4 - Maximum Non-Repetitive Peak Forward Surge