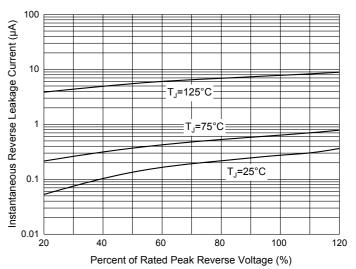

### **Curve Characteristics**

Fig. 1 - Typical Instantaneous Forward Characteristics

Fig. 3 - Forward Current Derating Curve

Fig. 2 - Typical Reverse Leakage Characteristics

Fig. 4 - Maximum Non-Repetitive Peak Forward Surge