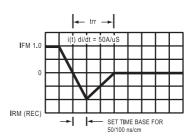

## SM4933 thru SM4937



**Micro Commercial Components** 

Figure 1
Typical Forward Characteristics



Instantaneous Forward Current - Amperesversus Instantaneous Forward Voltage - Volts



Average Forward Rectified Current - Amperes/ersus Ambient Temperature -°C





Reverse Voltage - Volts

# SM4933 thru SM4937



Figure 4
Typical Reverse Characteristics



**Micro Commercial Components** 



Peak Forward Surge Current - Amperesversus Number Of Cycles At 60Hz - Cycles

Instantaneous Reverse Leakage Current - MicroAmperesersus Percent Of Rated Peak Reverse Voltage - Volts

Figure 6
Reverse Recovery Time Characteristic And Test Circuit Diagram







### **Ordering Information:**

| Device         | Packing               |
|----------------|-----------------------|
| Part Number-TP | Tape&Reel: 3Kpcs/Reel |

Note: Adding "-HF" suffix for halogen free, eq. Part Number-TP-HF

#### \*\*\*IMPORTANT NOTICE\*\*\*

**Micro Commercial Components Corp.** reserves the right to make changes without further notice to any product herein to make corrections, modifications, enhancements, improvements, or other changes. **Micro Commercial Components Corp.** does not assume any liability arising out of the application or use of any product described herein; neither does it convey any license under its patent rights, nor the rights of others. The user of products in such applications shall assume all risks of such use and will agree to hold **Micro