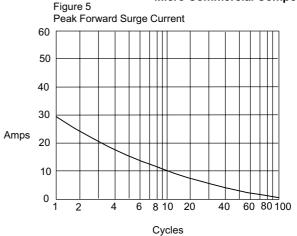

# SM4933 thru SM4937

Figure 4
Typical Reverse Characteristics

**Micro Commercial Components** 

Peak Forward Surge Current - Amperesversus Number Of Cycles At 60Hz - Cycles

Instantaneous Reverse Leakage Current - MicroAmperesersus Percent Of Rated Peak Reverse Voltage - Volts