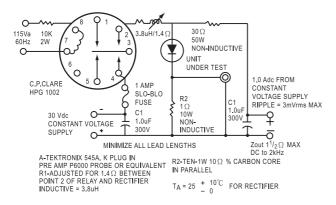

## SM4933 thru SM4937



**Micro Commercial Components** 

Figure 1
Typical Forward Characteristics



Instantaneous Forward Current - Amperesversus Instantaneous Forward Voltage - Volts



Average Forward Rectified Current - Amperes/ersus Ambient Temperature -°C





Reverse Voltage - Volts

# SM4933 thru SM4937



Figure 4
Typical Reverse Characteristics



**Micro Commercial Components** 



Peak Forward Surge Current - Amperesversus Number Of Cycles At 60Hz - Cycles

Instantaneous Reverse Leakage Current - MicroAmperesersus Percent Of Rated Peak Reverse Voltage - Volts

Figure 6
Reverse Recovery Time Characteristic And Test Circuit Diagram







### **Ordering Information:**

| Device         | Packing               |
|----------------|-----------------------|
| Part Number-TP | Tape&Reel: 3Kpcs/Reel |

Note: Adding "-HF" suffix for halogen free, eq. Part Number-TP-HF

#### \*\*\*IMPORTANT NOTICE\*\*\*

**Micro Commercial Components Corp.** reserves the right to make changes without further notice to any product herein to make corrections, modifications, enhancements, improvements, or other changes. **Micro Commercial Components Corp.** does not assume any liability arising out of the application or use of any product described herein; neither does it convey any license under its patent rights, nor the rights of others. The user of products in such applications shall assume all risks of such use and will agree to hold **Micr