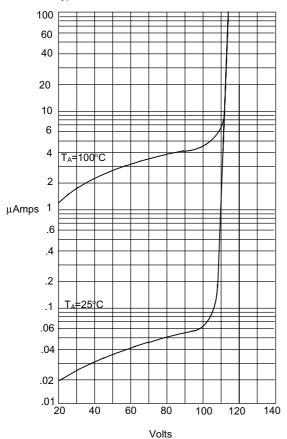

# SM4933 thru SM4937

Figure 4
Typical Reverse Characteristics

**Micro Commercial Components** 

Peak Forward Surge Current - Amperesversus Number Of Cycles At 60Hz - Cycles

Instantaneous Reverse Leakage Current - MicroAmperesersus Percent Of Rated Peak Reverse Voltage - Volts