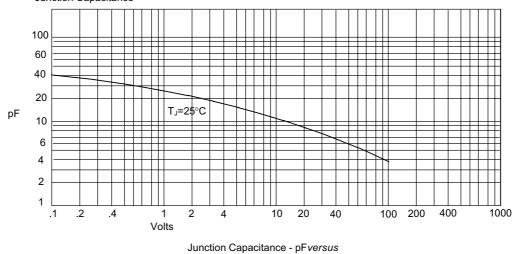

## SM4933 thru SM4937



**Micro Commercial Components** 

Figure 1
Typical Forward Characteristics



Instantaneous Forward Current - Amperesversus Instantaneous Forward Voltage - Volts



Average Forward Rectified Current - Amperes/ersus Ambient Temperature -°C





Reverse Voltage - Volts

# SM4933 thru SM4937



Figure 4
Typical Reverse Characteristics



**Micro Commercial Components** 



Peak Forward Surge Current - Amperesversus Number Of Cycles At 60Hz - Cycles

Instantaneous Reverse Leakage Current - MicroAmperesersus Percent Of Rated Peak Reverse Voltage - Volts

Figure 6
Reverse Recovery Time Characteristic And Test Circuit Diagram







### **Ordering Information:**

| Device         | Packing               |
|----------------|-----------------------|
| Part Number-TP | Tape&Reel: 3Kpcs/Reel |

Note: Adding "-HF" suffix for halogen free, eq. Part Number-TP-HF

#### \*\*\*IMPORTANT NOTICE\*\*\*

**Micro Commercial Components Corp.** reserves the right to make changes without further notice to any product herein to make corrections, modifi