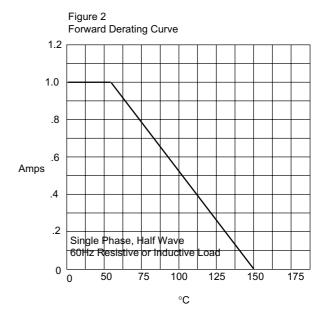

## SM4933 thru SM4937

**Micro Commercial Components** 

Figure 1
Typical Forward Characteristics

Instantaneous Forward Current - Amperesversus Instantaneous Forward Voltage - Volts

Average Forward Rectified Current - Amperes/ersus Ambient Temperature -°C