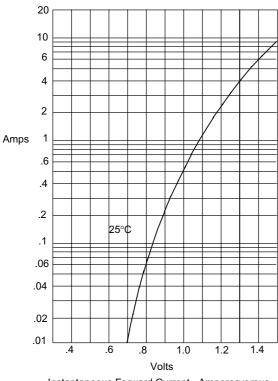

## SM4933 thru SM4937

**Micro Commercial Components** 

Figure 1
Typical Forward Characteristics

Instantaneous Forward Current - Amperesversus Instantaneous Forward Voltage - Volts

Average Forward Rectified Current - Amperes/ersus Ambient Temperature -°C