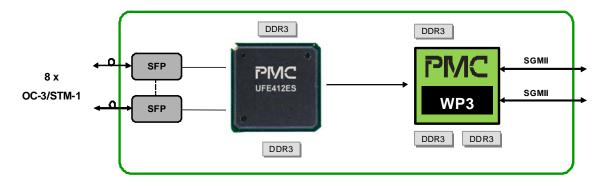

| POS       | Yes<br>Yes                                      |                                               |
|                                 |               | ATM       |                                                 |                                               |
|                                 | Ports         |           | 4+4                                             |                                               |
|                                 | Description   |           | 4xOC-3/STM-1<br>1xOC-12/STM-12                  |                                               |
|                                 |               |           | Clear Channel                                   |                                               |

# **Typical WinPath3/UFE412 Board**



## **Further Resources**

#### **Technology Webpage**

http://www.pmc-sierra.com/products/details/ufe412/

#### **Documentation**

http://www.pmc-sierra.com/documents

## **About PMC-Sierra**

PMC-Sierra is a leading provider of broadband communications and storage semiconductors for metro, access, fiber to the home, wireless infrastructure, storage, laser printers, and fiber access gateway equipment. PMC-Sierra offers worldwide technical and sales support, including a network of offices throughout North America, Europe, Israel and Asia. The company is publicly traded on the NASDAQ Stock Market under the PMCS symbol.

Corporate Head Office: PMC-Sierra, Inc. 1380 Bordeaux Drive Sunnyvale, CA 94089, USA Tel: 1.408.239.8000 Fax: 1.408.492.1157 Operations Head Office: PMC-Sierra, Inc. 8555 B