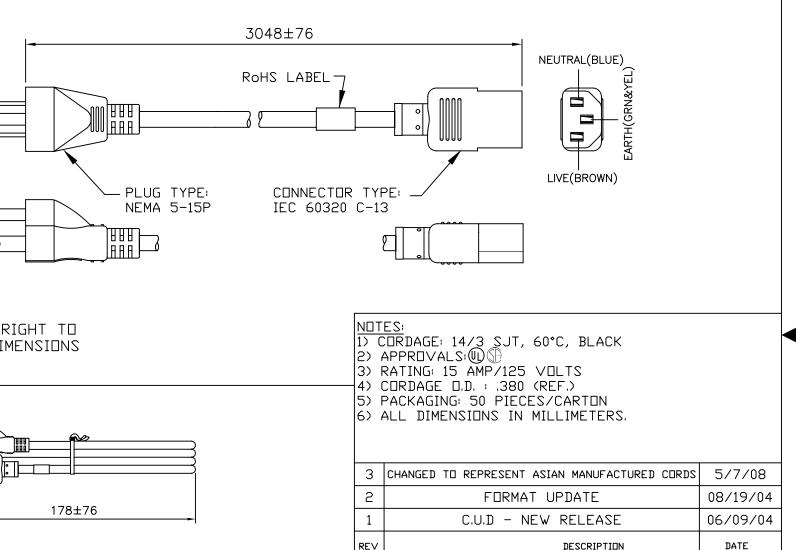

Proprietary

Notice:

MATERIAL:

PLUG: PVC, BLACK JACKET: PVC, BLACK

FINISH:

JACKET: SMOOTH

SCALE: ECD: NOT TO N/A

**SCALE** 

TOLERANCE UNLESS OTHERWISE SPECIFIED .XXX ± .005 20. ± XX.

.X ± .03 FRACT. ± 1/32 ANGULAR ± 1/2° ITEM DESCRIPTION

**CORDSET - NORTH AMERICAN** DETACHABLE POWER SUPPLY CORD (9') DRAWN BY

APPROVED DATE: CR ARK 06/09/04

PART NO.

17505 10 B1