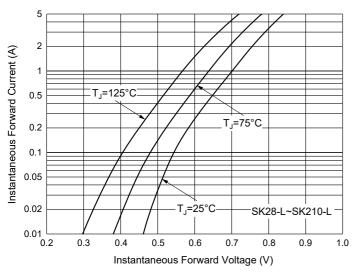

## **Curve Characteristics**

Fig. 3 - Typical Instantaneous Forward Characteristics

Fig. 5 - Typical Instantaneous Forward Characteristics

Fig. 6 - Typical Instantaneous Forward Characteristics

0.4

Instantaneous Forward Voltage (V)