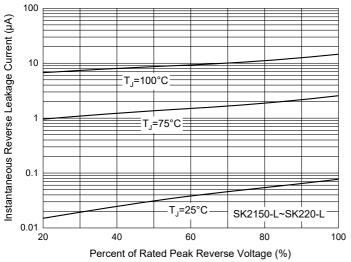

## **Curve Characteristics**



Fig. 3 - Typical Instantaneous Forward Characteristics



Fig. 5 - Typical Instantaneous Forward Characteristics





Fig. 6 - Typical Instantaneous Forward Characteristics

0.4

Instantaneous Forward Voltage (V)

0.5

T<sub>1</sub>=25°C

T<sub>1</sub>=75°C

SK25-L~SK26-L

0.7

0.8

0.6



0.2

0.1

0.05

0.02

0.01

0.0

0.1

0.2

0.3



# **Curve Characteristics**



#### Fig. 7 - Typical Reverse Leakage Characteristics







#### Fig. 8 - Typical Reverse Leakage Characteristics



### **Ordering Information**

| Device             | Packing               |
|--------------------|-----------------------|
| SK22-LTP~SK220-LTP | Tape&Reel: 3Kpcs/Reel |

Note : Adding "-HF" Suffix For Halogen Free, eg. SK22-LTP-HF~SK220-LTP-HF

### \*\*\*IMPORTANT NOTICE\*\*\*

*Micro Commercial Components Corp*. reserves the right to make changes without further notice to any product herein to make corrections, modifications, enhancements, improvements, or other changes. *Micro Commercial Components Corp*. does not assume any liability arising out of the application or use of any product described herein; neither does it convey any license under its patent rights, nor the rights of others. The user of products in such applicat