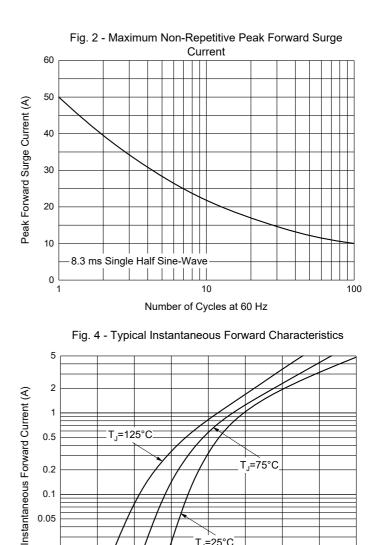

## **Curve Characteristics**

Fig. 3 - Typical Instantaneous Forward Characteristics

Fig. 5 - Typical Instantaneous Forward Characteristics

Fig. 6 - Typical Instantaneous Forward Characteristics

0.4

Instantaneous Forward Voltage (V)