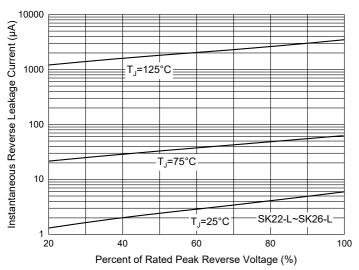

## **Curve Characteristics**



Fig. 3 - Typical Instantaneous Forward Characteristics



Fig. 5 - Typical Instantaneous Forward Characteristics





Fig. 6 - Typical Instantaneous Forward Characteristics

0.4

Instantaneous Forward Voltage (V)

0.5

T<sub>1</sub>=25°C

T<sub>1</sub>=75°C

SK25-L~SK26-L

0.7

0.8

0.6



0.2

0.1

0.05

0.02

0.01

0.0

0.1

0.2

0.3



# **Curve Characteristics**



#### Fig. 7 - Typical Reverse Leakage Characteristics







#### Fig. 8 - Typical Reverse Leakage Characteristics



### **Ordering Information**

| Device             | Packing               |
|--------------------|-----------------------|
| SK22-LTP~SK220-LTP | Tape&Reel: 3Kpcs/Reel |

Note : Adding "-HF" Suffix For Halogen Free, eg. SK22-LTP-HF~SK220-LTP-HF

### \*\*\*IMPORTANT NOTICE\*\*\*

*Micro Commercial Components Corp*. reserves the right to make changes without further notice to any product herein to make corrections, modifications, enhancements, improvements, or other changes. *Micro Commercial Components Corp*. does not assume any liability arising out of the application or use of any product described herein; neither does it convey any license under its patent rights, nor