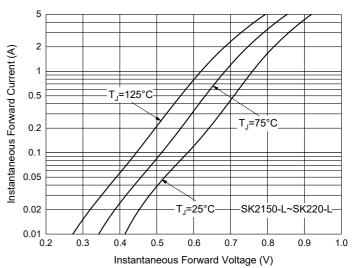

## **Curve Characteristics**

Fig. 3 - Typical Instantaneous Forward Characteristics

Fig. 5 - Typical Instantaneous Forward Characteristics

Fig. 6 - Typical Instantaneous Forward Characteristics

0.4

Instantaneous Forward Voltage (V)

0.5

T<sub>1</sub>=25°C

T<sub>1</sub>=75°C

SK25-L~SK26-L

0.7

0.8

0.6

0.2

0.1

0.05

0.02

0.01

0.0

0.1

0.2

0.3