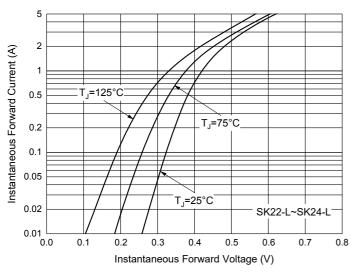

## **Curve Characteristics**

Fig. 3 - Typical Instantaneous Forward Characteristics

Fig. 5 - Typical Instantaneous Forward Characteristics

Fig. 6 - Typical Instantaneous Forward Characteristics

0.4

Instantaneous Forward Voltage (V)