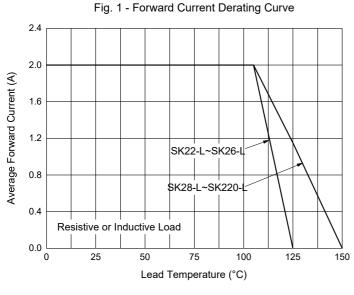

## **Curve Characteristics**

Fig. 3 - Typical Instantaneous Forward Characteristics

Fig. 5 - Typical Instantaneous Forward Characteristics

Fig. 6 - Typical Instantaneous Forward Characteristics

0.4

Instantaneous Forward Voltage (V)