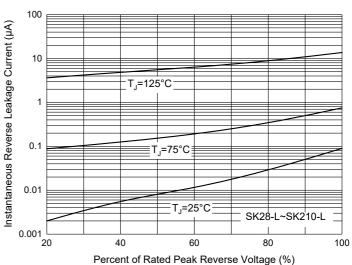

## **Curve Characteristics**



Fig. 3 - Typical Instantaneous Forward Characteristics



Fig. 5 - Typical Instantaneous Forward Characteristics





Fig. 6 - Typical Instantaneous Forward Characteristics

0.4

Instantaneous Forward Voltage (V)

0.5

T<sub>1</sub>=25°C

T<sub>1</sub>=75°C

SK25-L~SK26-L

0.7

0.8

0.6



0.2

0.1

0.05

0.02

0.01

0.0

0.1

0.2

0.3



# **Curve Characteristics**



#### Fig. 7 - Typical Reverse Leakage Characteristics







#### Fig. 8 - Typical Reverse Leakage Characteristics



### **Ordering Information**

| Device             | Packing               |
|--------------------|-----------------------|
| SK22-LTP~SK220-LTP | Tape&Reel: 3Kpcs/Reel |

Note : Adding "-HF" Suffix For Halogen Free, eg. SK22-LTP-HF~SK220-LTP-HF

### \*\*\*IMPORTANT NOTICE\*\*\*

*Micro Commercial Components Corp*. reserves the right to make changes without further notice to any product herein to make corrections, modifications, enhancements, improvements, or other changes. *Micro Commercial Components Corp*. does not assume any liability arising out of the application or use of any product described herein; neither does it convey any license under its patent rights, nor the rights of others. The user of products in such applicatio