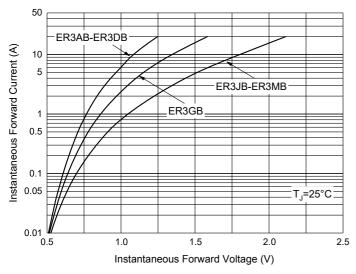

## **Curve Characteristics**

Fig. 3 - Typical Instantaneous Forward Characteristics