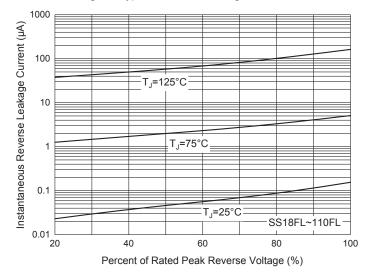

# **Curve Characteristics**

Fig. 7 - Typical Reverse Leakage Characteristics

Fig. 8 - Typical Reverse Leakage Characteristics