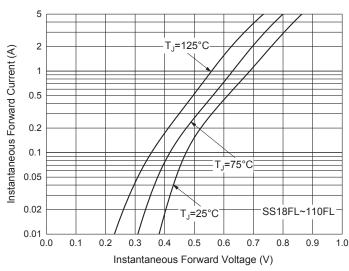

20

10

8.3 ms Single Half Sine-Wave
0
1 10 100

Fig. 4 - Typical Instantaneous Forward Characteristics

Number of Cycles at 60 Hz

Fig. 6 - Typical Reverse Leakage Characteristics