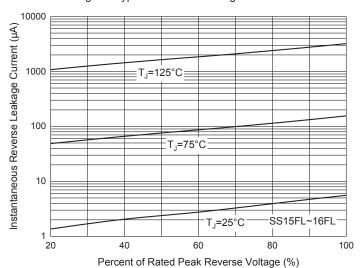

# **Curve Characteristics**

Fig. 7 - Typical Reverse Leakage Characteristics

Fig. 8 - Typical Reverse Leakage Characteristics