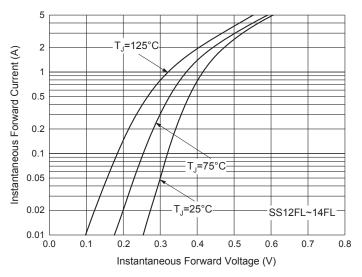

## **Curve Characteristics**

Fig. 3 - Typical Instantaneous Forward Characteristics

Fig. 5 - Typical Instantaneous Forward Characteristics

Fig. 2 - Maximum Non-Repetitive Peak Forward Surge
Current

35

20

20