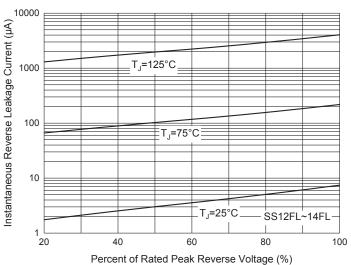

20

10

8.3 ms Single Half Sine-Wave
0
1 10 100

Fig. 4 - Typical Instantaneous Forward Characteristics

Number of Cycles at 60 Hz

Fig. 6 - Typical Reverse Leakage Characteristics

# **Curve Characteristics**

Fig. 7 - Typical Reverse Leakage Characteristics

Fig. 8 - Typical Reverse Leakage Characteristics