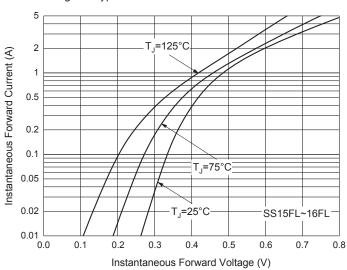

20

10

8.3 ms Single Half Sine-Wave
0
1 10 100

Fig. 4 - Typical Instantaneous Forward Characteristics

Number of Cycles at 60 Hz

Fig. 6 - Typical Reverse Leakage Characteristics