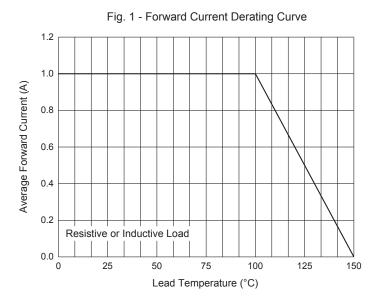

## **Curve Characteristics**

Fig. 3 - Typical Instantaneous Forward Characteristics

Fig. 5 - Typical Instantaneous Forward Characteristics

Fig. 2 - Maximum Non-Repetitive Peak Forward Surge
Current

35

20

20