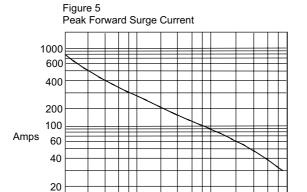

# S1A thru S1M

.01 .02

Peak Forward Surge Current - Amperesversus Pulse Duration - Milliseconds (mS)

mS

.6 1

2

6 10

.06 .1