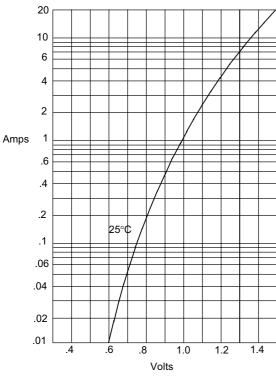

Figure 1 Typical Forward Characteristics

Instantaneous Forward Current - Amperesversus Instantaneous Forward Voltage - Volts

Figure 3 Micro Commercial Components
Maximum Overload Surge Current

Peak Forward Current - Amperes*versus* Number of Cycles at 60Hz