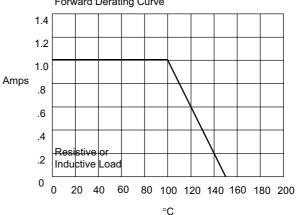

Figure 4
Forward Derating Curve

Average Forward Rectified Current - Amperes/ersus Ambient Temperature - $^{\circ}$ C

Figure 2 Junction Capacitance

Junction Capacitance - pF*versus*Reverse Junction Potential (Applied V + 0.7 Volts) - Volts