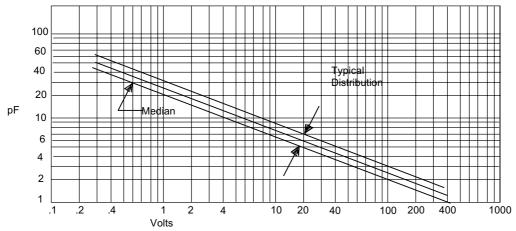

Figure 4
Forward Derating Curve

Average Forward Rectified Current - Amperes/ersus Ambient Temperature - $^{\circ}$ C

Figure 2 Junction Capacitance

Junction Capacitance - pF*versus*Reverse Junction Potential (Applied V + 0.7 Volts) - Volts