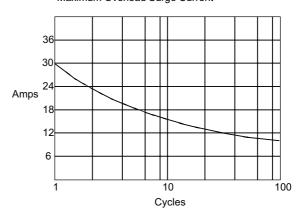

Figure 1 Typical Forward Characteristics

Instantaneous Forward Current - Amperesversus Instantaneous Forward Voltage - Volts

Figure 3 Micro Commercial Components
Maximum Overload Surge Current

Peak Forward Current - Amperes*versus* Number of Cycles at 60Hz