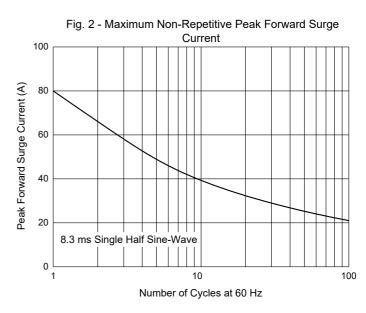

# **Curve Characteristics**

Fig. 3 - Typical Instantaneous Forward Characteristics

Fig. 5 - Typical Instantaneous Forward Characteristics

Fig. 4 - Typical Instantaneous Forward Characteristics

Fig. 6 - Typical Reverse Leakage Characteristics