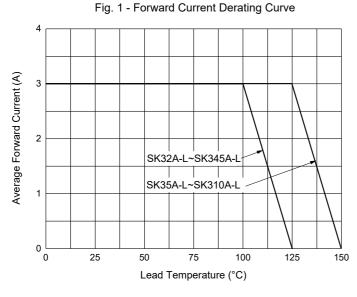

# **Curve Characteristics**

Fig. 3 - Typical Instantaneous Forward Characteristics

Fig. 5 - Typical Instantaneous Forward Characteristics

Fig. 4 - Typical Instantaneous Forward Characteristics

Fig. 6 - Typical Reverse Leakage Characteristics