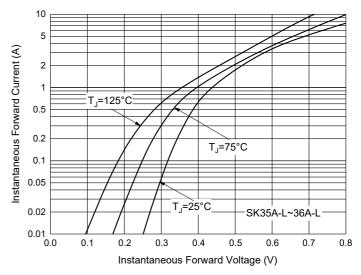

# **Curve Characteristics**

Fig. 3 - Typical Instantaneous Forward Characteristics

Fig. 5 - Typical Instantaneous Forward Characteristics

Fig. 4 - Typical Instantaneous Forward Characteristics

Fig. 6 - Typical Reverse Leakage Characteristics