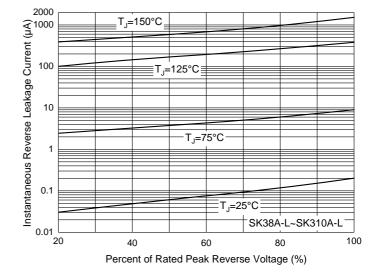

#### Fig. 8 - Typical Reverse Leakage Characteristics

| Device               | Packing               |
|----------------------|-----------------------|
| SK32A-LTP~SK310A-LTP | Tape&Reel: 5Kpcs/Reel |