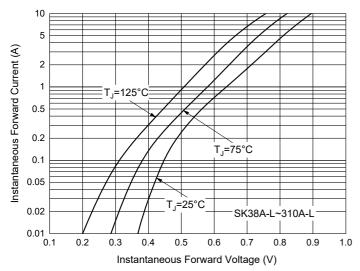

# **Curve Characteristics**

Fig. 3 - Typical Instantaneous Forward Characteristics

Fig. 5 - Typical Instantaneous Forward Characteristics

Fig. 4 - Typical Instantaneous Forward Characteristics

Fig. 6 - Typical Reverse Leakage Characteristics