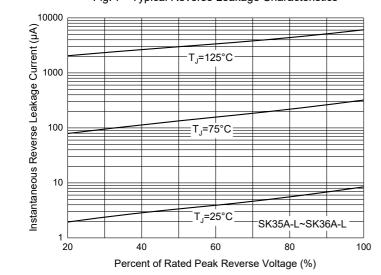

# **Curve Characteristics**



Fig. 3 - Typical Instantaneous Forward Characteristics



Fig. 5 - Typical Instantaneous Forward Characteristics





Fig. 4 - Typical Instantaneous Forward Characteristics



Fig. 6 - Typical Reverse Leakage Characteristics



Percent of Rated Peak Reverse Voltage (%)



## **Curve Characteristics**



#### Fig. 7 - Typical Reverse Leakage Characteristics



#### Fig. 8 - Typical Reverse Leakage Characteristics



| Device               | Packing               |
|----------------------|-----------------------|
| SK32A-LTP~SK310A-LTP | Tape&Reel: 5Kpcs/Reel |

### \*\*\*IMPORTANT NOTICE\*\*\*

*Micro Commercial Components Corp.* reserves the right to make changes without further notice to any product herein to make corrections, modifications, enhancements, improvements, or other changes. *Micro Commercial Components Corp*. does not assume any liability arising out of the application or use of any product described herein; neither does it convey any license under its patent rights, nor the rights of others. The user of products in such applications shall assume all risks of such use and