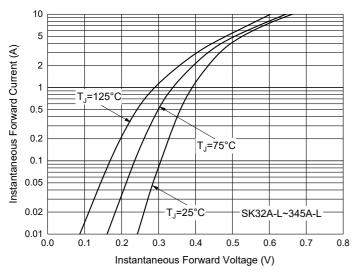

# **Curve Characteristics**

Fig. 3 - Typical Instantaneous Forward Characteristics

Fig. 5 - Typical Instantaneous Forward Characteristics

Fig. 4 - Typical Instantaneous Forward Characteristics

Fig. 6 - Typical Reverse Leakage Characteristics