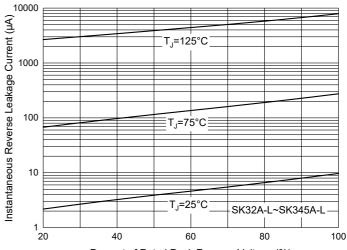

# **Curve Characteristics**

Fig. 3 - Typical Instantaneous Forward Characteristics

Fig. 5 - Typical Instantaneous Forward Characteristics

Fig. 4 - Typical Instantaneous Forward Characteristics

Fig. 6 - Typical Reverse Leakage Characteristics

Percent of Rated Peak Reverse Voltage (%)