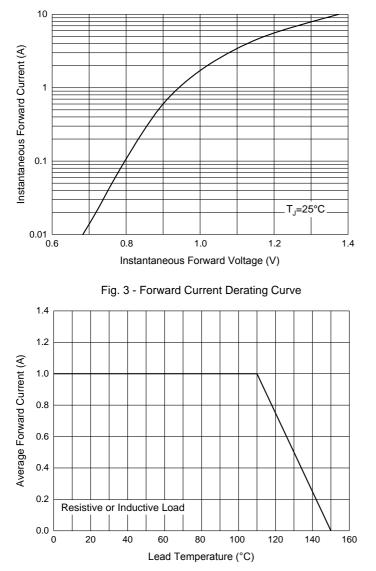

# **Curve Characteristics**

Fig. 1 - Typical Instantaneous Forward Characteristics

Fig. 2 - Typical Reverse Leakage Characteristics