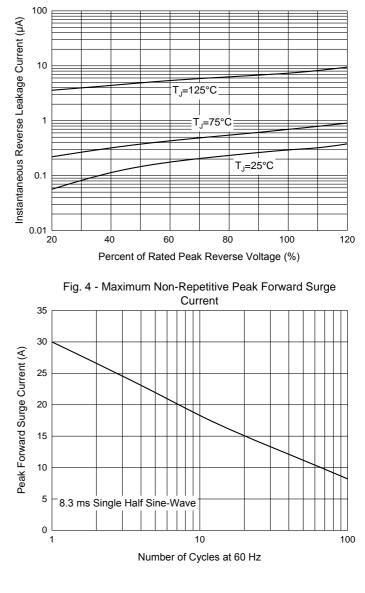

# **Curve Characteristics**

Fig. 1 - Typical Instantaneous Forward Characteristics

Fig. 2 - Typical Reverse Leakage Characteristics