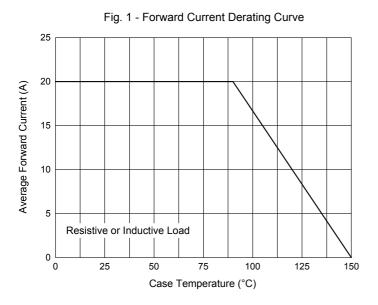

### **Curve Characteristics**

Fig. 3 - Typical Instantaneous Forward Characteristics

Fig. 2 - Maximum Non-Repetitive Peak Forward Surge
Current

175

150

150

100

100