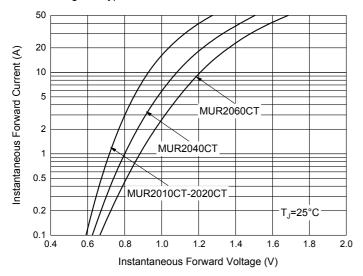

### **Curve Characteristics**

Fig. 3 - Typical Instantaneous Forward Characteristics

Fig. 2 - Maximum Non-Repetitive Peak Forward Surge
Current

175

150

150

100

100