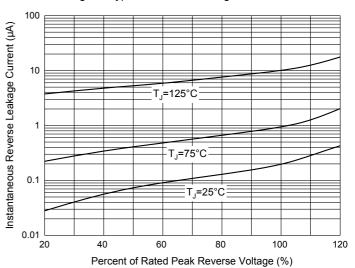

### **Curve Characteristics**



Fig. 3 - Typical Instantaneous Forward Characteristics



Fig. 2 - Maximum Non-Repetitive Peak Forward Surge
Current

175

150

150

100

100

Number of Cycles at 60 Hz

Fig. 4 - Typical Reverse Leakage Characteristics





## **Ordering Information**

| Device         | Packing                                |
|----------------|----------------------------------------|
| Part Number-BP | Bulk:50pcs/Tube,1Kpcs/Box,5Kpcs/Carton |

Note: Adding "-HF" Suffix For Halogen Free, eg. Part Number-BP-HF

#### \*\*\*IMPORTANT NOTICE\*\*\*

**Micro Commercial Components Corp.** reserves the right to make changes without further notice to any product herein to make corrections, modifications, enhancements, improvements, or other changes. **Micro Commercial Components Corp.** does not assume any liability arising out of the application or use of any product described herein; neither does it convey any license under its patent rights, nor the rights of others. The user of products in such applications shall assume all