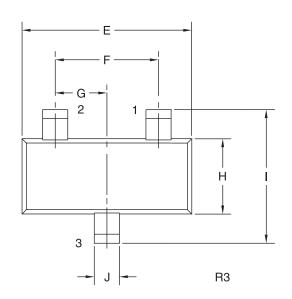

## **SOT-23 CASE - MECHANICAL OUTLINE**

## LEAD CODE:

- 1) Base
- 2) Emitter
- 3) Collector

MARKING CODES: CMPT8099: CKB CMPT8599: C2W

| DIMENSIONS |        |       |             |      |
|------------|--------|-------|-------------|------|
|            | INCHES |       | MILLIMETERS |      |
| SYMBOL     | MIN    | MAX   | MIN         | MAX  |
| Α          | 0.003  | 0.007 | 0.08        | 0.18 |
| В          | 0.006  | -     | 0.15        | -    |
| С          | -      | 0.005 | -           | 0.13 |
| D          | 0.035  | 0.043 | 0.89        | 1.09 |
| Е          | 0.110  | 0.120 | 2.80        | 3.05 |
| F          | 0.075  |       | 1.90        |      |
| G          | 0.037  |       | 0.95        |      |
| Н          | 0.047  | 0.055 | 1.19        | 1.40 |
|            | 0.083  | 0.098 | 2.10        | 2.49 |
| J          | 0.014  | 0.020 | 0.35        | 0.50 |

SOT-23 (REV: R3)