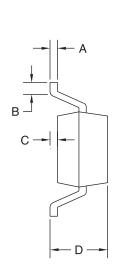

## **SOT-23 CASE - MECHANICAL OUTLINE**

## LEAD CODE:

- 1) Base
- 2) Emitter
- 3) Collector

MARKING CODES: CMPT8099: CKB CMPT8599: C2W

| DIMENSIONS |        |       |             |      |
|------------|--------|-------|-------------|------|
|            | INCHES |       | MILLIMETERS |      |
| SYMBOL     | MIN    | MAX   | MIN         | MAX  |
| Α          | 0.003  | 0.007 | 0.08        | 0.18 |
| В          | 0.006  | -     | 0.15        | -    |
| С          | -      | 0.005 | -           | 0.13 |
| D          | 0.035  | 0.043 | 0.89        | 1.09 |
| Е          | 0.110  | 0.120 | 2.80        | 3.05 |
| F          | 0.075  |       | 1.90        |      |
| G          | 0.037  |       | 0.95        |      |
| Н          | 0.047  | 0.055 | 1.19        | 1.40 |
|            | 0.083  | 0.098 | 2.10        | 2.49 |
| J          | 0.014  | 0.020 | 0.35        | 0.50 |