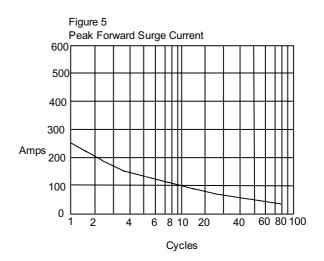

### SK102 thru SK1010

**Micro Commercial Components** 

Peak Forward Surge Current - Amperes versus Number Of Cycles At 60Hz - Cycles

SK102-SK1045 SK105-SK1010

Instantaneous Reverse Leakage Current - MicroAmperes versus Percent Of Rated Peak Reverse Voltage - Volts