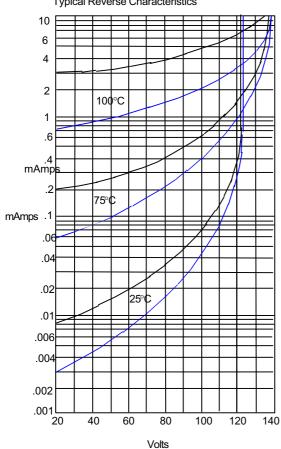

### SK102 thru SK1010

**Micro Commercial Components** 

Peak Forward Surge Current - Amperes versus Number Of Cycles At 60Hz - Cycles

SK102-SK1045 SK105-SK1010

Instantaneous Reverse Leakage Current - MicroAmperes versus Percent Of Rated Peak Reverse Voltage - Volts