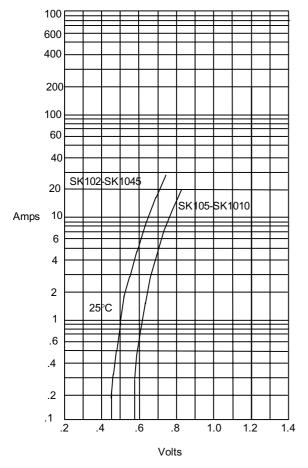

### SK102 thru SK1010

**Micro Commercial Components** 

Peak Forward Surge Current - Amperes versus Number Of Cycles At 60Hz - Cycles

SK102-SK1045 SK105-SK1010

Instantaneous Reverse Leakage Current - MicroAmperes versus Percent Of Rated Peak Reverse Voltage - Volts