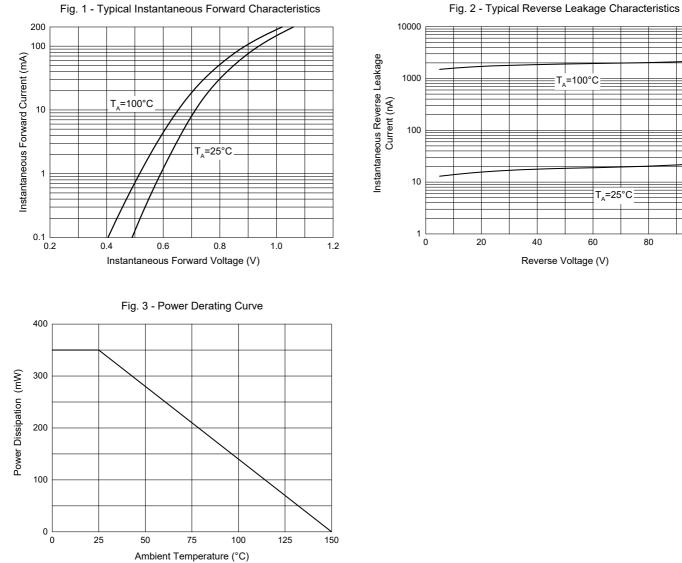

80

100



## **Curve Characteristics**



Rev.3-4-12012020



### **Ordering Information**

| Device         | Packing               |
|----------------|-----------------------|
| Part Number-TP | Tape&Reel: 3Kpcs/Reel |

#### \*\*\*IMPORTANT NOTICE\*\*\*

*Micro Commercial Components Corp*. reserves the right to make changes without further notice to any product herein to make corrections, modifications, enhancements, improvements, or other changes. *Micro Commercial Components Corp*. does not assume any liability arising out of the application or use of any product described herein; neither does it convey any license under its patent rights, nor the rights of others. The user of products in such applications shall assume all risks of such use and will agree to hold *Micro Commercial Components Corp*. and all the companies whos