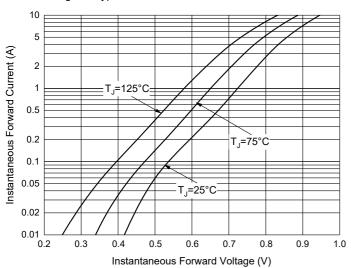

## **Curve Characteristics**

Fig. 3 - Typical Instantaneous Forward Characteristics

Fig. 2 - Maximum Non-Repetitive Peak Forward Surge

Current

80

80

8.3 ms Single Half Sine-Wave

20