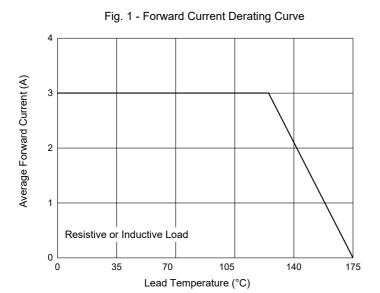

## **Curve Characteristics**



Fig. 3 - Typical Instantaneous Forward Characteristics



Fig. 2 - Maximum Non-Repetitive Peak Forward Surge

Current

80

80

8.3 ms Single Half Sine-Wave

20

Number of Cycles at 60 Hz

Fig. 4 - Typical Reverse Leakage Characteristics





## **Ordering Information**

| Device      | Packing               |
|-------------|-----------------------|
| SK3200A-LTP | Tape&Reel: 5Kpcs/Reel |

#### \*\*\*IMPORTANT NOTICE\*\*\*

**Micro Commercial Components Corp.** reserves the right to make changes without further notice to any product herein to make corrections, modifications, enhancements, improvements, or other changes. **Micro Commercial Components Corp**. does not assume any liability arising out of the application or use of any product described herein; neither does it convey any licen