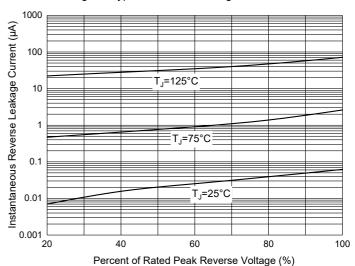

## **Curve Characteristics**



Fig. 3 - Typical Instantaneous Forward Characteristics



Fig. 2 - Maximum Non-Repetitive Peak Forward Surge

Current

80

80

8.3 ms Single Half Sine-Wave

20

Number of Cycles at 60 Hz

Fig. 4 - Typical Reverse Leakage Characteristics





## **Ordering Information**

| Device      | Packing               |
|-------------|-----------------------|
| SK3200A-LTP | Tape&Reel: 5Kpcs/Reel |

#### \*\*\*IMPORTANT NOTICE\*\*\*

**Micro Commercial Components Corp.** reserves the right to make changes without further notice to any product herein to make corrections, modifications, enhancements, improvements, or other changes. **Micro Commercial Components Corp**. does not assume any liability arising out of the application or use of any product described herein; neither does it convey any license under its patent rights, nor the rights of others. The user of products in such applications shall assume all risks of such use and will agree to hold **Micro Commercial Components Corp**, and all the companies whose products are represe