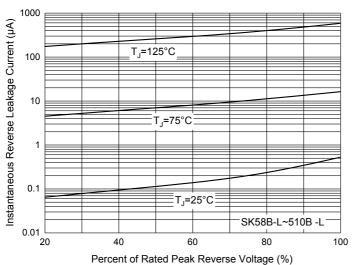

## **Curve Characteristics**

Fig. 7 - Typical Reverse Leakage Characteristics

Fig. 9 - Typical Reverse Leakage Characteristics

Fig. 8 - Typical Reverse Leakage Characteristics

Fig. 10 - Typical Reverse Leakage Characteristics