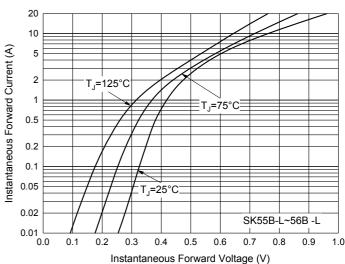

### **Curve Characteristics**

Fig. 3 - Typical Instantaneous Forward Characteristics

Fig. 5 - Typical Instantaneous Forward Characteristics

Fig. 2 - Maximum Non-Repetitive Peak Forward Surge Current

Fig. 4 - Typical Instantaneous Forward Characteristics