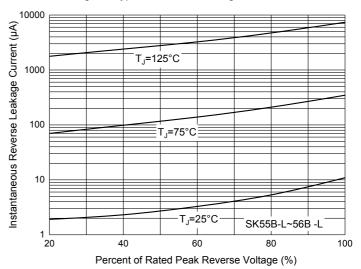

## **Curve Characteristics**

Fig. 7 - Typical Reverse Leakage Characteristics

Fig. 9 - Typical Reverse Leakage Characteristics

Fig. 8 - Typical Reverse Leakage Characteristics

Fig. 10 - Typical Reverse Leakage Characteristics