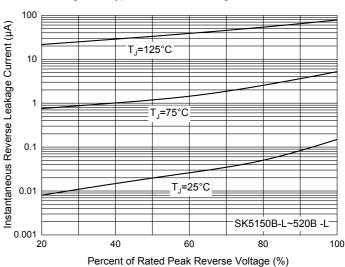

## **Curve Characteristics**

Fig. 7 - Typical Reverse Leakage Characteristics

Fig. 9 - Typical Reverse Leakage Characteristics

Fig. 8 - Typical Reverse Leakage Characteristics

Fig. 10 - Typical Reverse Leakage Characteristics