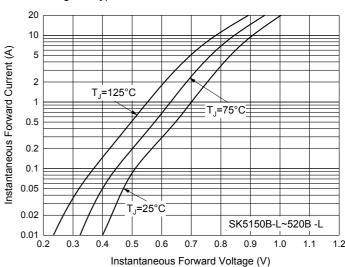

### **Curve Characteristics**



Fig. 3 - Typical Instantaneous Forward Characteristics



Fig. 5 - Typical Instantaneous Forward Characteristics



Fig. 2 - Maximum Non-Repetitive Peak Forward Surge Current



Fig. 4 - Typical Instantaneous Forward Characteristics



Fig. 6 - Typical Instantaneous Forward Characteristics





## **Curve Characteristics**

Fig. 7 - Typical Reverse Leakage Characteristics



Fig. 9 - Typical Reverse Leakage Characteristics



Fig. 8 - Typical Reverse Leakage Characteristics



Fig. 10 - Typical Reverse Leakage Characteristics





# **Ordering Information**

| Device               | Packing               |
|----------------------|-----------------------|
| SK52B-LTP~SK520B-LTP | Tape&Reel: 3Kpcs/Reel |

#### \*\*\*IMPORTANT NOTICE\*\*\*

**Micro Commercial Components Corp.** reserves the right to make changes without further notice to any product herein to make corrections, modifications, enhancements, improvements, or other changes. **Micro Commercial Components Corp**. does not assume any liability arising out of the application or use of any product described herein; neith