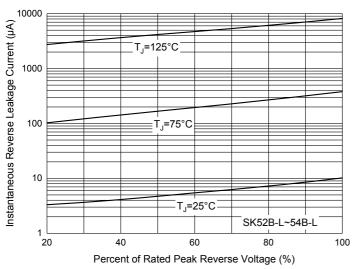

## **Curve Characteristics**

Fig. 7 - Typical Reverse Leakage Characteristics

Fig. 9 - Typical Reverse Leakage Characteristics

Fig. 8 - Typical Reverse Leakage Characteristics

Fig. 10 - Typical Reverse Leakage Characteristics