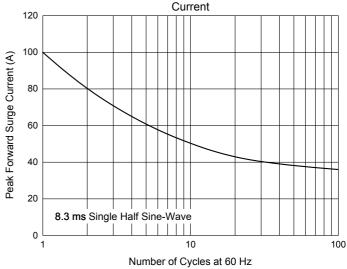

### **Curve Characteristics**

Fig. 3 - Typical Instantaneous Forward Characteristics

Fig. 5 - Typical Instantaneous Forward Characteristics

Fig. 2 - Maximum Non-Repetitive Peak Forward Surge Current

Fig. 4 - Typical Instantaneous Forward Characteristics