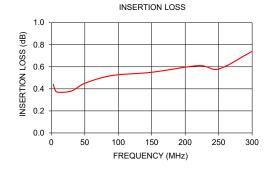

### **Typical Performance Data**

| FREQUENCY<br>(MHz) | INSERTION<br>LOSS<br>(dB)                                                     | INPUT<br>R. LOSS<br>(dB)                                                                                                                                                                                                                                                                     |                                                                                                                                                                                                                                                                                                                                                                                                                                                 |
|--------------------|-------------------------------------------------------------------------------|----------------------------------------------------------------------------------------------------------------------------------------------------------------------------------------------------------------------------------------------------------------------------------------------|-------------------------------------------------------------------------------------------------------------------------------------------------------------------------------------------------------------------------------------------------------------------------------------------------------------------------------------------------------------------------------------------------------------------------------------------------|
| 3.00               | 0.44                                                                          | 27.84                                                                                                                                                                                                                                                                                        |                                                                                                                                                                                                                                                                                                                                                                                                                                                 |
| 5.00               | 0.40                                                                          | 29.78                                                                                                                                                                                                                                                                                        |                                                                                                                                                                                                                                                                                                                                                                                                                                                 |
| 9.00               | 0.37                                                                          | 30.87                                                                                                                                                                                                                                                                                        |                                                                                                                                                                                                                                                                                                                                                                                                                                                 |
| 30.00              | 0.38                                                                          | 29.47                                                                                                                                                                                                                                                                                        |                                                                                                                                                                                                                                                                                                                                                                                                                                                 |
| 50.00              | 0.45                                                                          | 28.16                                                                                                                                                                                                                                                                                        |                                                                                                                                                                                                                                                                                                                                                                                                                                                 |
| 90.00              | 0.52                                                                          | 24.71                                                                                                                                                                                                                                                                                        |                                                                                                                                                                                                                                                                                                                                                                                                                                                 |
| 150.00             | 0.55                                                                          | 21.46                                                                                                                                                                                                                                                                                        |                                                                                                                                                                                                                                                                                                                                                                                                                                                 |
| 220.00             | 0.61                                                                          | 18.39                                                                                                                                                                                                                                                                                        |                                                                                                                                                                                                                                                                                                                                                                                                                                                 |
| 250.00             | 0.58                                                                          | 17.86                                                                                                                                                                                                                                                                                        |                                                                                                                                                                                                                                                                                                                                                                                                                                                 |
| 300.00             | 0.74                                                                          | 16.10                                                                                                                                                                                                                                                                                        |                                                                                                                                                                                                                                                                                                                                                                                                                                                 |
|                    | 3.00<br>5.00<br>9.00<br>30.00<br>50.00<br>90.00<br>150.00<br>220.00<br>250.00 | (MHz)         LOSS (dB)           3.00         0.44           5.00         0.40           9.00         0.37           30.00         0.38           50.00         0.45           90.00         0.52           150.00         0.55           220.00         0.61           250.00         0.58 | (MHz)         LOSS (dB)         R. LOSS (dB)           3.00         0.44         27.84           5.00         0.40         29.78           9.00         0.37         30.87           30.00         0.38         29.47           50.00         0.45         28.16           90.00         0.52         24.71           150.00         0.55         21.46           220.00         0.61         18.39           250.00         0.58         17.86 |