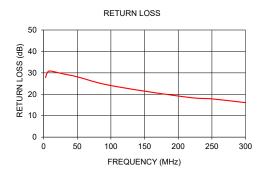

### **Typical Performance Data**

| FREQUENCY<br>(MHz) | INSERTION<br>LOSS<br>(dB)                                                     | INPUT<br>R. LOSS<br>(dB)                                                                                                                                                                                                                                                                     |                                                                                                                                                                                                                                                                                                                                                                                                                                                 |
|--------------------|-------------------------------------------------------------------------------|----------------------------------------------------------------------------------------------------------------------------------------------------------------------------------------------------------------------------------------------------------------------------------------------|-------------------------------------------------------------------------------------------------------------------------------------------------------------------------------------------------------------------------------------------------------------------------------------------------------------------------------------------------------------------------------------------------------------------------------------------------|
| 3.00               | 0.44                                                                          | 27.84                                                                                                                                                                                                                                                                                        |                                                                                                                                                                                                                                                                                                                                                                                                                                                 |
| 5.00               | 0.40                                                                          | 29.78                                                                                                                                                                                                                                                                                        |                                                                                                                                                                                                                                                                                                                                                                                                                                                 |
| 9.00               | 0.37                                                                          | 30.87                                                                                                                                                                                                                                                                                        |                                                                                                                                                                                                                                                                                                                                                                                                                                                 |
| 30.00              | 0.38                                                                          | 29.47                                                                                                                                                                                                                                                                                        |                                                                                                                                                                                                                                                                                                                                                                                                                                                 |
| 50.00              | 0.45                                                                          | 28.16                                                                                                                                                                                                                                                                                        |                                                                                                                                                                                                                                                                                                                                                                                                                                                 |
| 90.00              | 0.52                                                                          | 24.71                                                                                                                                                                                                                                                                                        |                                                                                                                                                                                                                                                                                                                                                                                                                                                 |
| 150.00             | 0.55                                                                          | 21.46                                                                                                                                                                                                                                                                                        |                                                                                                                                                                                                                                                                                                                                                                                                                                                 |
| 220.00             | 0.61                                                                          | 18.39                                                                                                                                                                                                                                                                                        |                                                                                                                                                                                                                                                                                                                                                                                                                                                 |
| 250.00             | 0.58                                                                          | 17.86                                                                                                                                                                                                                                                                                        |                                                                                                                                                                                                                                                                                                                                                                                                                                                 |
| 300.00             | 0.74                                                                          | 16.10                                                                                                                                                                                                                                                                                        |                                                                                                                                                                                                                                                                                                                                                                                                                                                 |
|                    | 3.00<br>5.00<br>9.00<br>30.00<br>50.00<br>90.00<br>150.00<br>220.00<br>250.00 | (MHz)         LOSS (dB)           3.00         0.44           5.00         0.40           9.00         0.37           30.00         0.38           50.00         0.45           90.00         0.52           150.00         0.55           220.00         0.61           250.00         0.58 | (MHz)         LOSS (dB)         R. LOSS (dB)           3.00         0.44         27.84           5.00         0.40         29.78           9.00         0.37         30.87           30.00         0.38         29.47           50.00         0.45         28.16           90.00         0.52         24.71           150.00         0.55         21.46           220.00         0.61         18.39           250.00         0.58         17.86 |