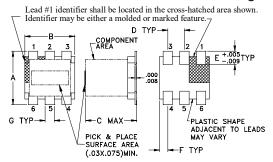

# **Outline Drawing**

# Outline Dimensions (inch )

| _     | _    | _    | _    | _    |      |
|-------|------|------|------|------|------|
| F     | Е    | D    | С    | В    | Α    |
| .025  | .040 | .050 | .160 | .150 | .160 |
| 0.64  | 1.02 | 1.27 | 4.06 | 3.81 | 4.06 |
| wt    |      | K    | J    | Н    | G    |
| grams |      | .030 | .190 | .065 | .028 |
| 0.15  |      | 0.76 | 4.83 | 1.65 | 0.71 |