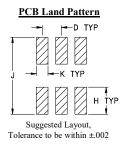

# Outline Dimensions (inch )

| _     | _    | _    | _    | _    |      |
|-------|------|------|------|------|------|
| F     | Е    | D    | С    | В    | Α    |
| .025  | .040 | .050 | .160 | .150 | .160 |
| 0.64  | 1.02 | 1.27 | 4.06 | 3.81 | 4.06 |
| wt    |      | K    | J    | Н    | G    |
| grams |      | .030 | .190 | .065 | .028 |
| 0.15  |      | 0.76 | 4.83 | 1.65 | 0.71 |